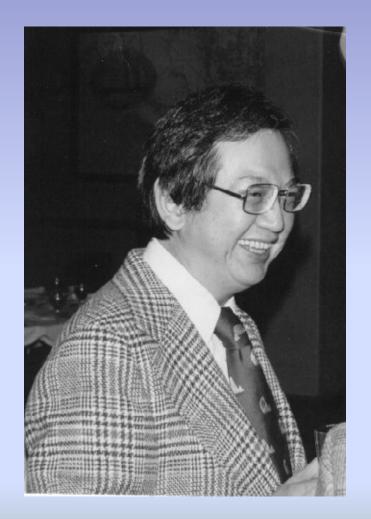

### Guido Currarino, M.D.

(Currarino Triad and Currarino-Silverman syndrome)

1920-2015

Children's Medical Center at the University of Texas Southwestern Medical School in Dallas