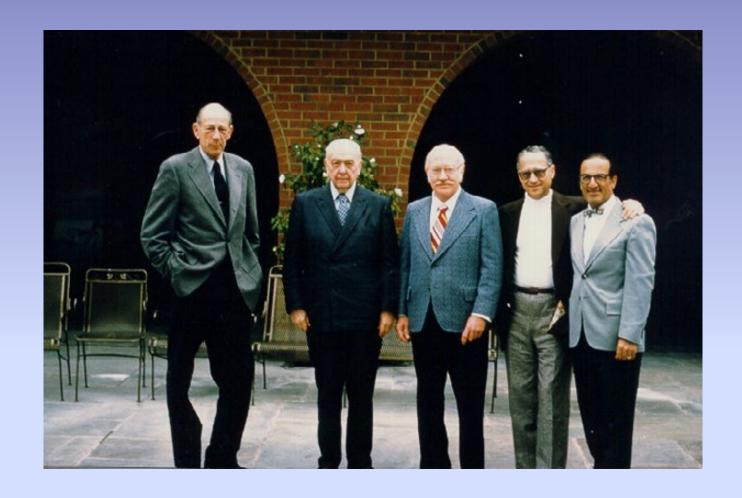

Meeting in Washington, DC

Birtram Girdany, M.D., President



**Established the Neuhauser Lecture!** 

Director of Radiology Children's Hospital of Pittsburgh 1950 - 1990

1919-2012

























# 1973 Annual SPR Meeting in Montreal, Canada Donald Altman, M.D., President



The first full time Pediatric Radiologist at Variety (Miami) Children's Hospital where he served as Chief of Radiology for over 50 years

1926-2014

























### 1974 Annual SPR Meeting in San Francisco, CA

Hooshang Taybi, M.D., President



1919-2006

Born and trained in Tehran

Director of Radiology 1967-1986

Wrote *The Radiology of Syndromes* in 1975

In retirement took up jewelry making and fashioned the ceremonial presidential chains for the SPR and the ESPR





























Edward Neuhauser, John Caffey, John Holt, Frederic Silverman, Hooshang Taybi

























### 1975 Annual SPR Meeting in Atlanta, GA

John L. Gwinn, M.D., President



Radiologist-in-chief at Children's Hospital Los Angeles, 1961 – 1989

Served in the U.S. Navy Medical Corps for 32 years, beginning with active duty in the Korean War and retiring as a captain in 1982.

1922-1995



























Left to right: Fred Lee, Charles Gooding, Carolyn Silverman, Hooshang Taybi

























## 1976 Annual SPR Meeting in Washington, DC

Lawrence A Davis, M.D., President



Children's Hospital of Louisville Chief of Radiology

U.S. Army Medical Corps, 1945, received the Bronze Star.

1917-1997

























### 1977 Annual SPR Meeting in Boston, MA

Mari