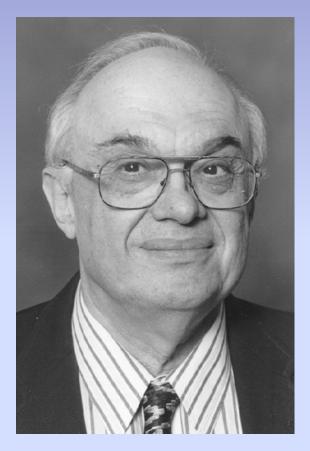

### 1981 Annual SPR Meeting in San Francisco, CA

Andrew K. Poznanski, M.D., President

Advanced the concept of a separate ABR examination for Pediatric Radiology

1931-