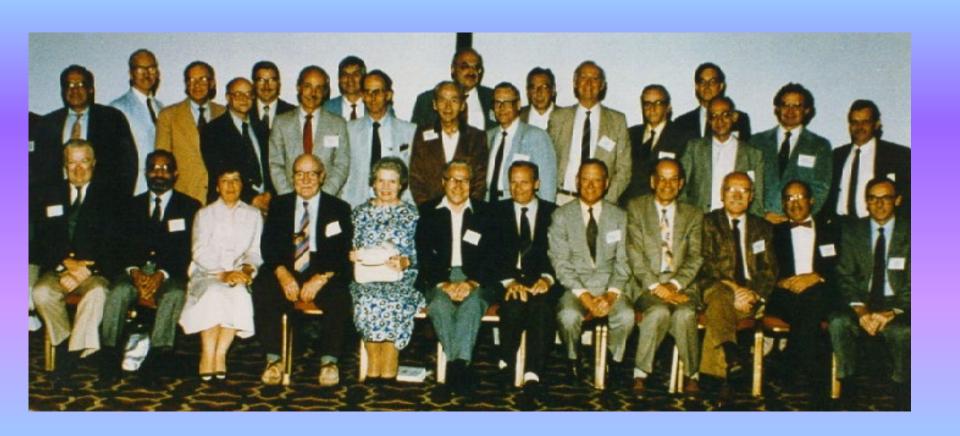

1926-1994

Four Presidents of the Society for Pediatric Radiology
Marie A. Capitanio, M.D. 1977
Edward B. Singleton, M.D. 1965
Walter E. Berdon, M.D. 1980

John A. Kirkpatrick, M.D. 1970