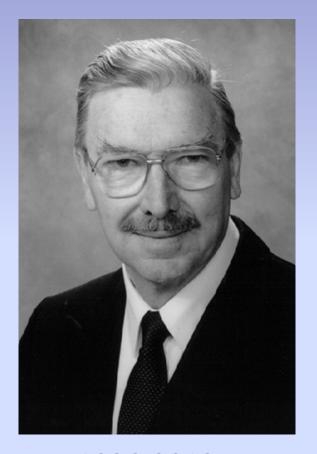

### 1964 Annual SPR Meeting in Minneapolis, MN

R. Parker Allen, M.D., President

The first full-time radiologist at Denver Children's Hospital.

Helped develop pediatric angiocardiography.

1919-2010