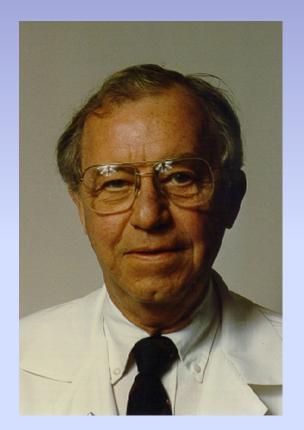

### 1974 Annual SPR Meeting in San Francisco, CA

Hooshang Taybi, M.D., President

1919-2006

Born and trained in Tehran

Director of Radiology 1967-1986

Wrote *The Radiology of Syndromes* in 1975

In retirement took up jewelry making and fashioned the ceremonial presidential chains for the SPR and the ESPR