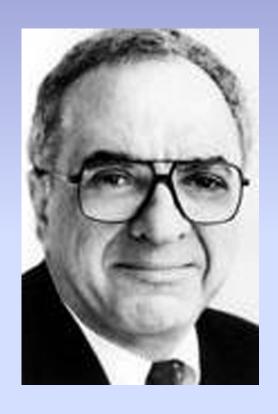

### 1965 Annual SPR Meeting in Washington, DC

Edward B Singleton, M.D., President

The first radiology chief at St. Luke's Episcopal Hospital and Texas Children's Hospital.

A rare genetic disorder, Singleton Merten syndrome, is named in part after him

1920 –2015