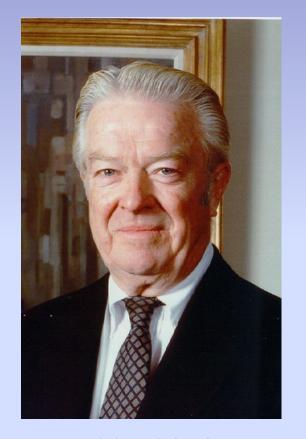

### John Caffey, M.D.

# Founder of the SPR in 1958 First meeting in Washington, DC

Born in Castle Gate, Utah. Attended the University of Michigan, completing a Bachelor of Arts in 1916 and a Doctor of Medicine in 1919.