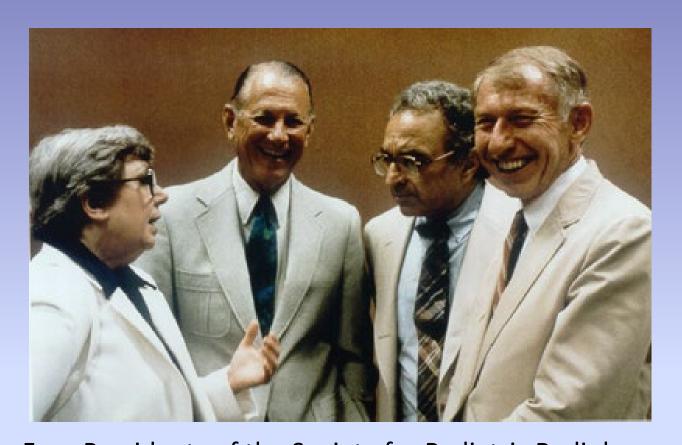

1926-1994

Four Presidents of the Society for Pediatric Radiology
Marie A. Capitanio, M.D. 1977
Edward B. Singleton, M.D. 1965
Walter E. Berdon, M.D. 1980

John A. Kirkpatrick, M.D. 1970

Edward Neuhauser, John Caffey, John Holt, Frederic Silverman, Hooshang Taybi