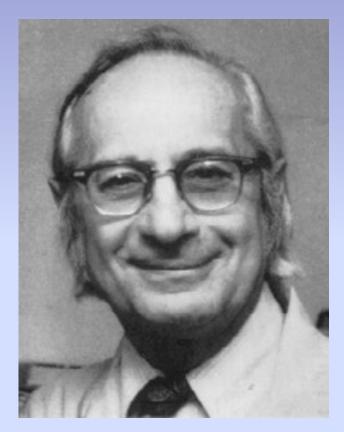

### Guido Currarino, M.D.

(Currarino Triad and Currarino-Silverman syndrome)

1920-2015

Children's Medical Center at the University of Texas Southwestern Medical School in Dallas