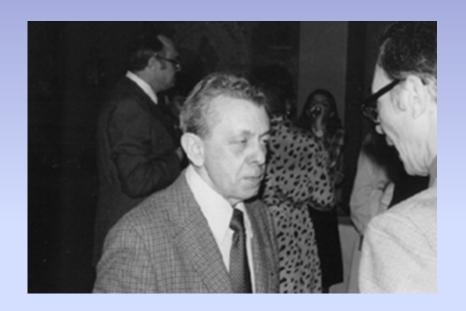

# 1973 Annual SPR Meeting in Montreal, Canada Donald Altman, M.D., President

The first full time Pediatric Radiologist at Variety (Miami) Children's Hospital where he served as Chief of Radiology for over 50 years

1926-2014