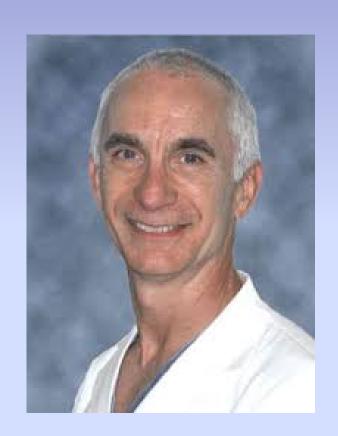

### 1989 Annual SPR Meeting in San Antonio, TX John F. O'Connor, M.D., President

Boston University Section Head of Pediatric Radiology

Boston University School of Medicine Dean of Admissions

Foster parent to many children

Fed barium to lobsters and imaged their

GI tract (!)

1930-2012