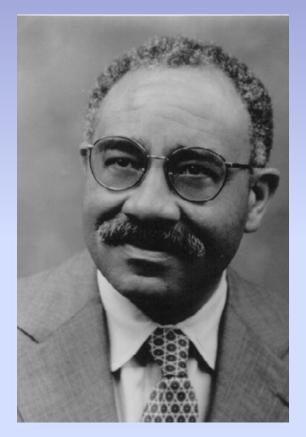

### 1965 Annual SPR Meeting in Washington, DC

Edward B Singleton, M.D., President

The first radiology chief at St. Luke's Episcopal Hospital and Texas Children's Hospital.

A rare genetic disorder, Singleton Merten syndrome, is named in part after him

1920 –2015