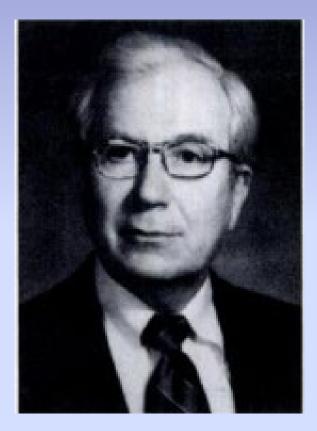

## 1980 Annual SPR Meeting in Salt Lake City, UT

Walter E. Berdon, M.D., President

North American editor of *Pediatric Radiology* for 20 years

Career at Columbia Presbyterian Babies Hospital

"[his]...experience that led him to propose ultrasound as the first modality for babies suspected of having intussusception.

This is his single major, universally accepted innovation that he never published."

1930-2017