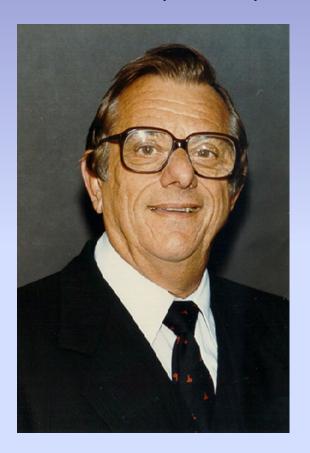

### 1974 Annual SPR Meeting in San Francisco, CA

Hooshang Taybi, M.D., President

1919-2006

Born and trained in Tehran

Director of Radiology 1967-1986

Wrote *The Radiology of Syndromes* in 1975

In retirement took up jewelry making and fashioned the ceremonial presidential chains for the SPR and the ESPR