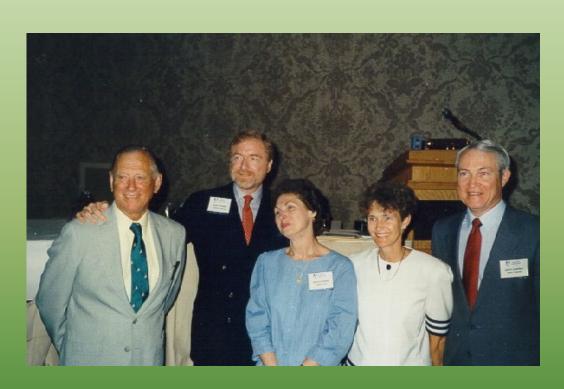

SPR Meeting in Austin, TX** Stephen F. Simoneaux, M.D., President



























#### **2024 Annual SPR Meeting in Miami, Florida** Kassa Darge, M.D., PhD, President



























#### **2025 Annual SPR Meeting in Honolulu, Hawaii** Beth Kline-Fath, M.D., President





























































































































































































































































































































































































































































































































































































#### Society for Pediatric Radiology Meetings: A Trip through Time

The not so early years

















































































































# THE SOCIETY FOR PEDIATRIC **RADIOLOGY** Post-Congress Tour May 10 thru Noon May 12, 1998 Sedona, Arizona









































































































































































































































































































Dorothy Bulas and Jennifer Boylan