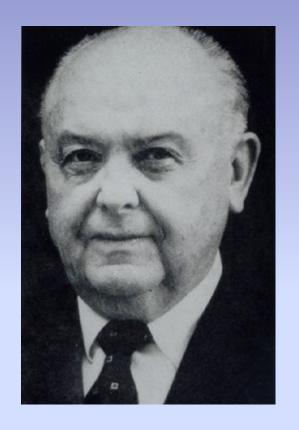

### John Caffey, M.D.

# Founder of the SPR in 1958 First meeting in Washington, DC

Born in Castle Gate, Utah. Attended the University of Michigan, completing a Bachelor of Arts in 1916 and a Doctor of Medicine in 1919.