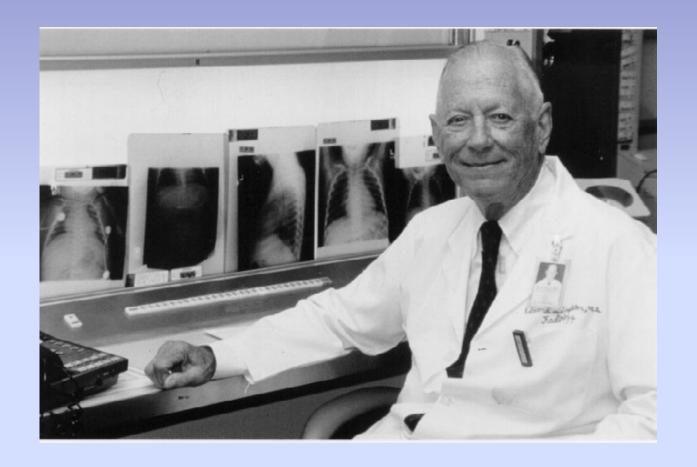

### 1982 Annual SPR Meeting in New Orleans, LA

Thorne Griscom, M.D., President

He was one of the first to point out the effects of tracheal compression on the safety of anesthesia in children.

1931-2019

Beverly Wood, Thorne Griscom