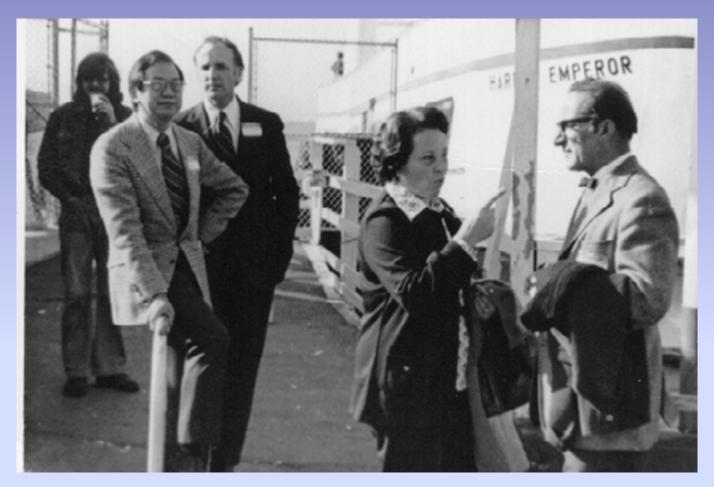

# THE SOCIETY FOR PEDIATRIC **RADIOLOGY** Post-Congress Tour May 10 thru Noon May 12, 1998 Sedona, Arizona

Dorothy Bulas and Jennifer Boylan