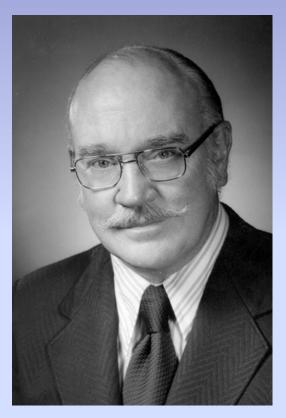

### John Caffey, M.D.

# Founder of the SPR in 1958 First meeting in Washington, DC

Born in Castle Gate, Utah. Attended the University of Michigan, completing a Bachelor of Arts in 1916 and a Doctor of Medicine in 1919.