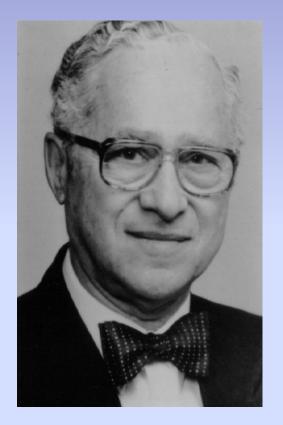

### 1960 SPR Meeting: Atlantic City, NJ

Frederic N. Silverman, M.D., President

The first full-time director of the Division of Roentgenology at the Children's Hospital, Cincinnati

1914-2006