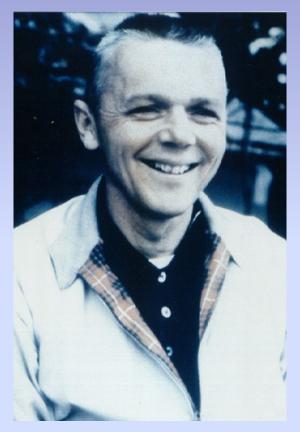

### 1964 Annual SPR Meeting in Minneapolis, MN

R. Parker Allen, M.D., President

The first full-time radiologist at Denver Children's Hospital.

Helped develop pediatric angiocardiography.

1919-2010