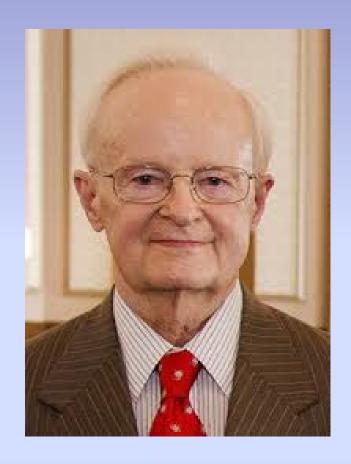

### 1969 Annual SPR Meeting in Washington, DC

David H. Baker, M.D., President

World War II army veteran, served in Patton's Third Army, and was wounded during the Battle of the Bulge

Chairman of Columbia University's Radiology Department (1982–1988).

1925-2019