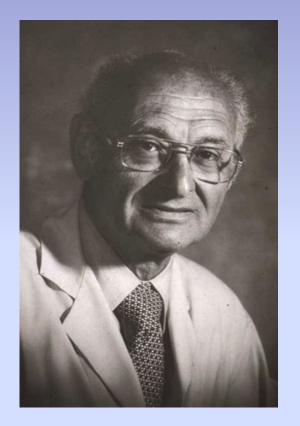

### 1965 Annual SPR Meeting in Washington, DC

Edward B Singleton, M.D., President

The first radiology chief at St. Luke's Episcopal Hospital and Texas Children's Hospital.

A rare genetic disorder, Singleton Merten syndrome, is named in part after him

1920 –2015