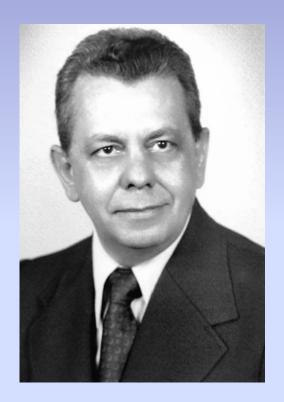

### 1962 Annual SPR Meeting: Washington, DC

Arthur S. Tucker, M.D., President

From Cleveland, Ohio