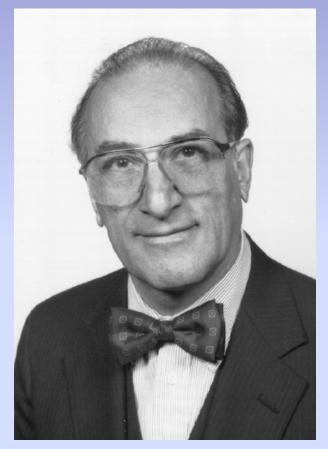

## 1980 Annual SPR Meeting in Salt Lake City, UT

Walter E. Berdon, M.D., President

North American editor of *Pediatric Radiology* for 20 years

Career at Columbia Presbyterian Babies Hospital

"[his]...experience that led him to propose ultrasound as the first modality for babies suspected of having intussusception.

This is his single major, universally accepted innovation that he never published."

1930-2017