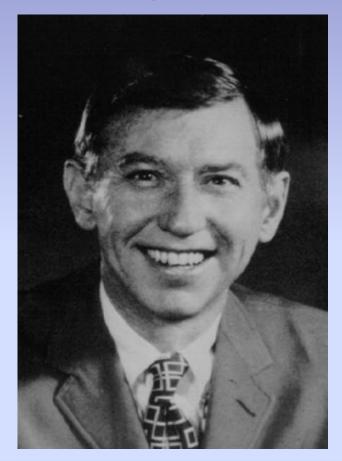

### 1970 Annual SPR Meeting in Minneapolis, MN

John A Kirkpatrick, M.D., President

Radiologist-in-Chief at Children's Hospital in Boston from 1974-1992

"His early observations included the lack of esophageal peristalsis in esophageal atresia and the recognition of the key elements of what became known as the VATER association."

1926-1994

Four Presidents of the Society for Pediatric Radiology
Marie A. Capitanio, M.D. 1977
Edward B. Singleton, M.D. 1965
Walter E. Berdon, M.D. 1980

John A. Kirkpatrick, M.D. 1970