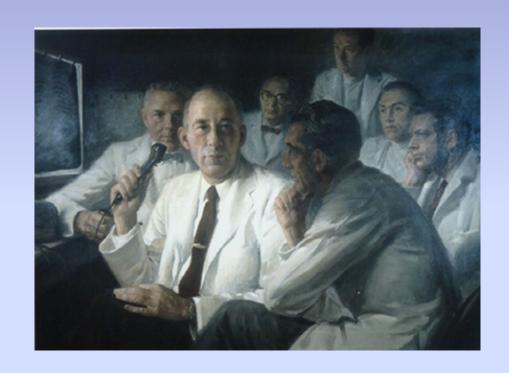

# Society for Pediatric Radiology Meetings: A Trip through Time The Early Years

























1895 - 1978

### John Caffey, M.D.

# Founder of the SPR in 1958 First meeting in Washington, DC

Born in Castle Gate, Utah. Attended the University of Michigan, completing a Bachelor of Arts in 1916 and a Doctor of Medicine in 1919.

























## 1959 SPR Meeting: Cincinnati, OH 1959

Edward B.D. Neuhauser, M.D., First President





1908-1987

























### 1960 SPR Meeting: Atlantic City, NJ

Frederic N. Silverman, M.D., President



The first full-time director of the Division of Roentgenology at the Children's Hospital, Cincinnati

1914-2006

























## 1961 SPR Meeting: Miami Beach, FL

John F. Holt, M.D., President



1915-1996

Instrumental in planning C. S. Mott Children's Hospital and was the first director of Pediatric Radiology at the University of Michigan.

























### 1962 Annual SPR Meeting: Washington, DC

Arthur S. Tucker, M.D., President



From Cleveland, Ohio

























### 1963 Annual SPR Meeting in Washington, D.C. 1959 John Westgate Hope, M.D., President



Director of the Department of Radiology at The Children's Hospital of Philade