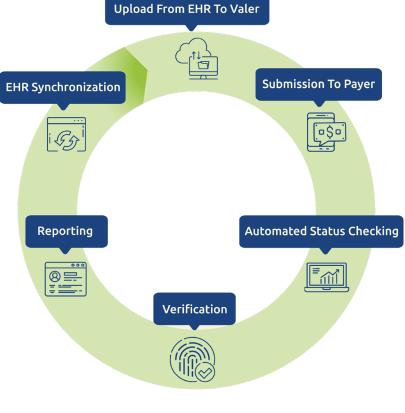

# **Customized Workflow**

- Single platform and payer portal consolidates payer management
- Comprehensively submit, verify, manage prior authorizations and referrals
- All payers and service lines
- Continuous real-time payer updates
- 2-way data integration with EHR systems
- Real-time workflow visibility and reporting

## **Technology Integration**

- Integrates with any EHR or billing system for seamless workflow
- Epic, Cerner, Veradigm, Athenahealth are just some of our integrated workflows

#### What We Do

Valer automates your prior authorization and referral workflows from a single platform with best-in-class automation.