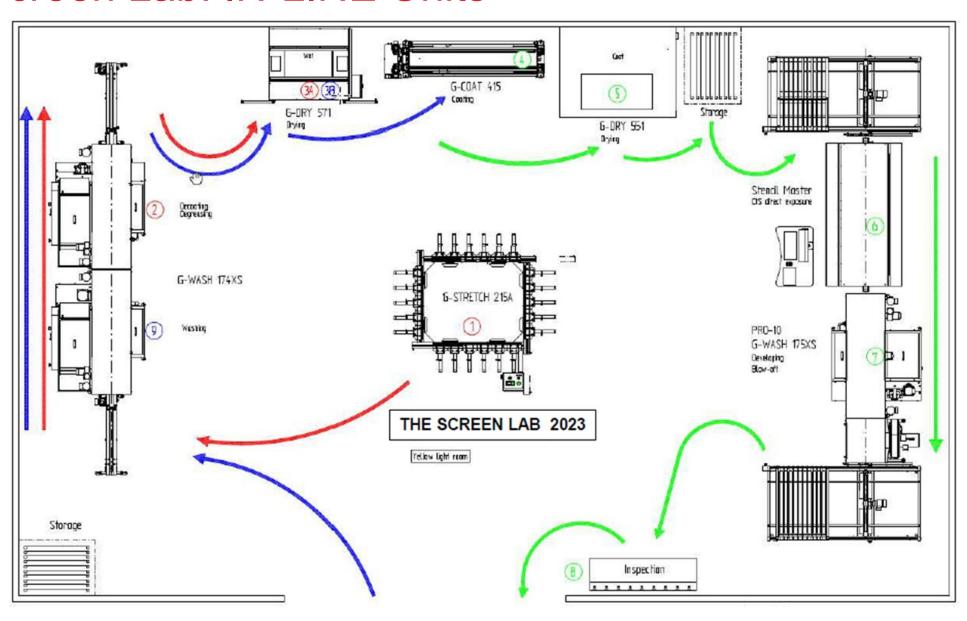

### Screen Lab: IN-LINE Units

## Screen Lab: IN-LINE CtS and Developing

## Screen Lab: IN-LINE Screen Cleaning