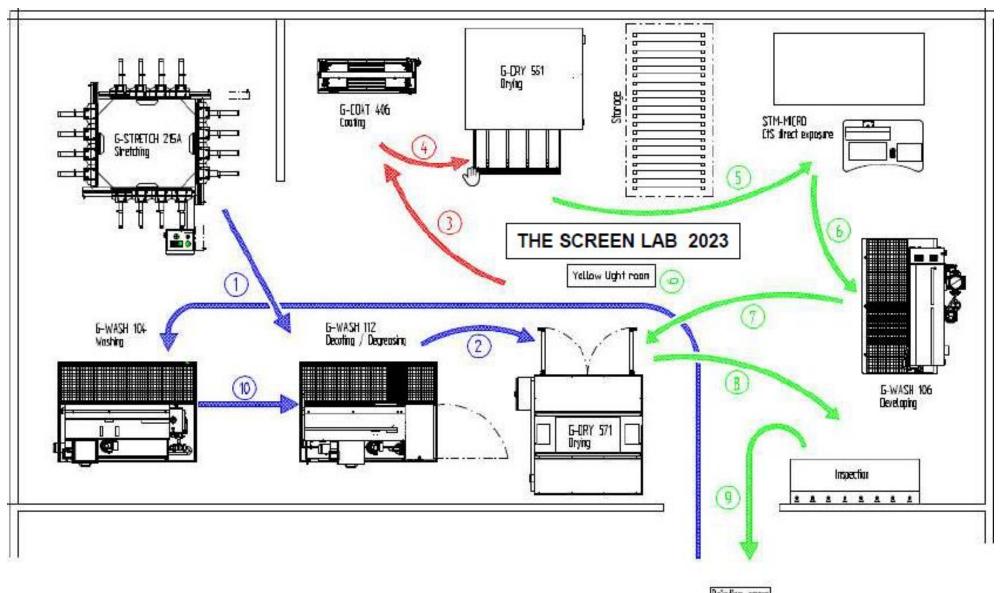

#### The Screen Lab

What is needed?

### Screen Lab: IN-LINE Units

## Screen Lab: IN-LINE CtS and Developing

## Screen Lab: IN-LINE Screen Cleaning