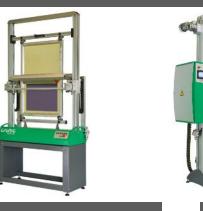

#### Screen Lab: Stand-alone Units

STRETCHING

G-STRETCH 215(A)

COMPUTER to SCREEN (CtS) STM-MICRO

COATING

G-COAT 406 / G-COAT 414

WASHING /
DEVELOPING
G-WASH 106

DRYING G-DRY 551