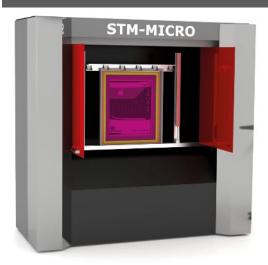

#### **Equipment**

CtS Direction Exposure

#### Screen Lab: Stand-alone Units

STRETCHING

G-STRETCH 215(A)

COMPUTER to SCREEN (CtS) STM-MICRO

COATING

G-COAT 406 / G-COAT 414

WASHING /
DEVELOPING
G-WASH 106

DRYING G-DRY 551