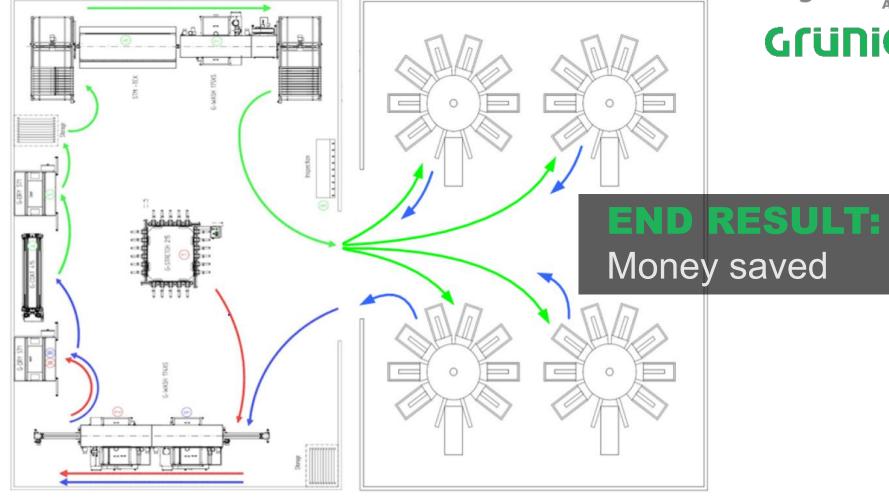

# NBC MESHTEC AMERICAS®

# Achieving the Perfect Screen

Making your business better with the best in automation

#### The Path to the Perfect Screen







**INNOVATIVE SCREEN MESH** 

**SWISS SCREEN TECHNOLOGY** 

**SWISS CtS TECHNOLOGY** 

Mesh Chemistry Equipment

#### **Equipment**

Stretching

Coating

Washing

Drying

Frame prep

#### **Equipment**

CtS Direction Exposure



# Grunig





### The Future of Screen Printing

Trends/Needs







#### The Screen Lab

What is needed?







### **Factory Workflow**











RIP





- ArtWork / RIP
- **Stencil Making** 2

3

**Print Room** 



### Screen Lab: IN-LINE Units























































## Screen Lab: IN-LINE CtS and Developing







## Screen Lab: IN-LINE Screen Cleaning







#### Screen Lab: Stand-alone Units





#### Screen Lab: Stand-alone Units



STRETCHING

G-STRETCH 215(A)



COMPUTER to SCREEN (CtS) STM-MICRO



COATING

G-COAT 406 / G-COAT 414



WASHING /
DEVELOPING
G-WASH 106



DRYING G-DRY 551





INK WASHING / DECOATING / DEGREASING

G-WASH 104 / G-WASH 112







#### **Innovative Screen Mesh**







### We appreciate your attention



Thank you for your time...

We look forward to serving you!

For more information, please visit us at <a href="nbcmeshtec.com">nbcmeshtec.com</a>