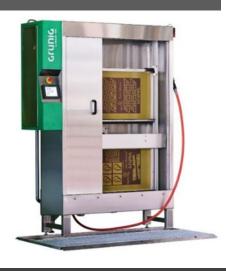

#### Screen Lab: Stand-alone Units

STRETCHING

G-STRETCH 215(A)

COMPUTER to SCREEN (CtS) STM-MICRO

COATING

G-COAT 406 / G-COAT 414

WASHING /
DEVELOPING
G-WASH 106

DRYING G-DRY 551

INK WASHING / DECOATING / DEGREASING

G-WASH 104 / G-WASH 112