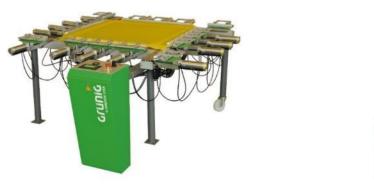

#### Screen Lab: Stand-alone Units

STRETCHING

G-STRETCH 215(A)

COMPUTER to SCREEN (CtS) STM-MICRO

COATING

G-COAT 406 / G-COAT 414

WASHING /
DEVELOPING
G-WASH 106

DRYING G-DRY 551