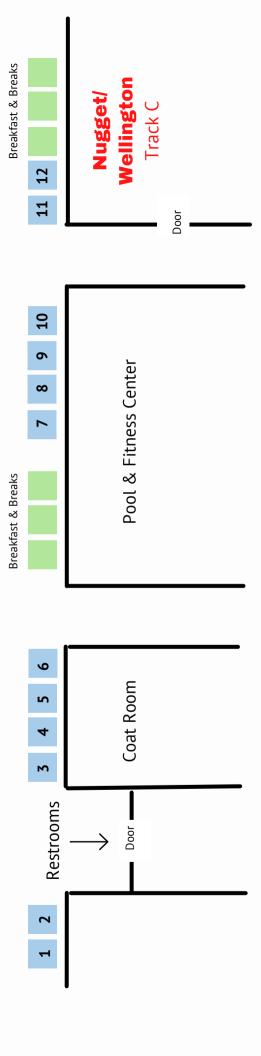

Exhibit space **MUST BE PRE-PAID**. Table selection will be offered based on registration date, so the earlier you register the earlier you select a table in the event hall.

\*Available tables are in blue

# **DoubleTree Hotel**

\*\*All table locations are approximated.

30