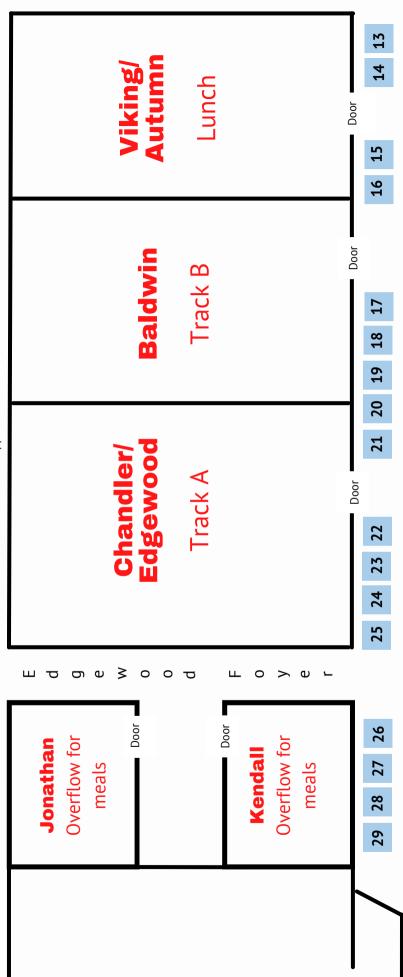

Exhibit space **MUST BE PRE-PAID**. Table selection will be offered based on registration date, so the earlier you register the earlier you select a table in the event hall.

\*Available tables are in blue

# **DoubleTree Hotel**

\*\*All table locations are approximated.

30