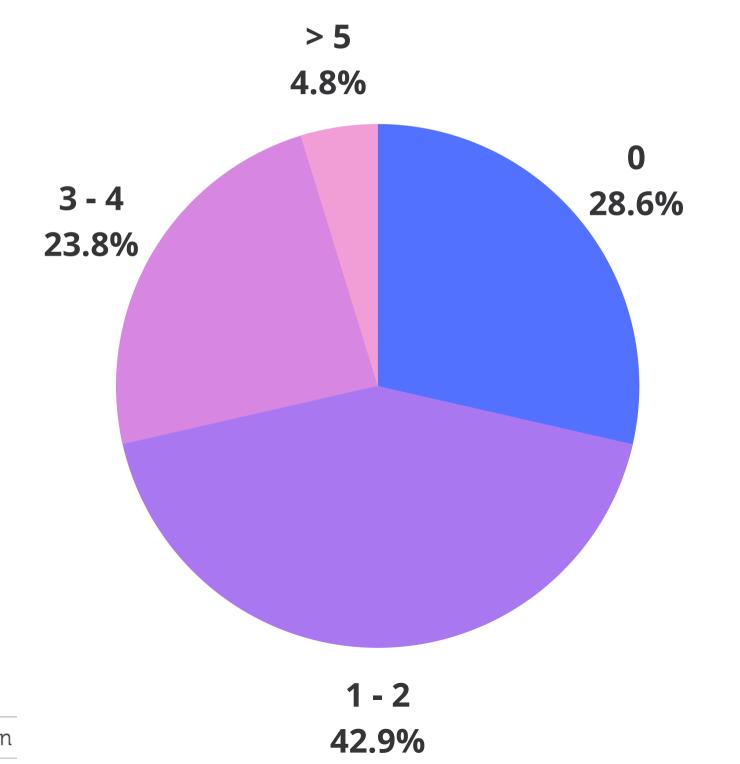

#### What protocols are you using for clients?



Hybrid (curbside and in-person) 68%



## What in-office protocols are you using for clients?



78.3%



# Client complaints related to COVID protocols have:





Stayed the same 52%

#### In the past 6 months has your caseload:



Increased dramatically 48%



#### Is your practice:





84%

## How many staff (vets and non-vets) are at your practice?



## How many staff members have had COVID (if known)?



### What % of your staff are fully vaccinated?



### What protocols are in place employees?





#### Has staff turnover:



Increased slightly (>25%) 20%

### What are reasons for staff turnover