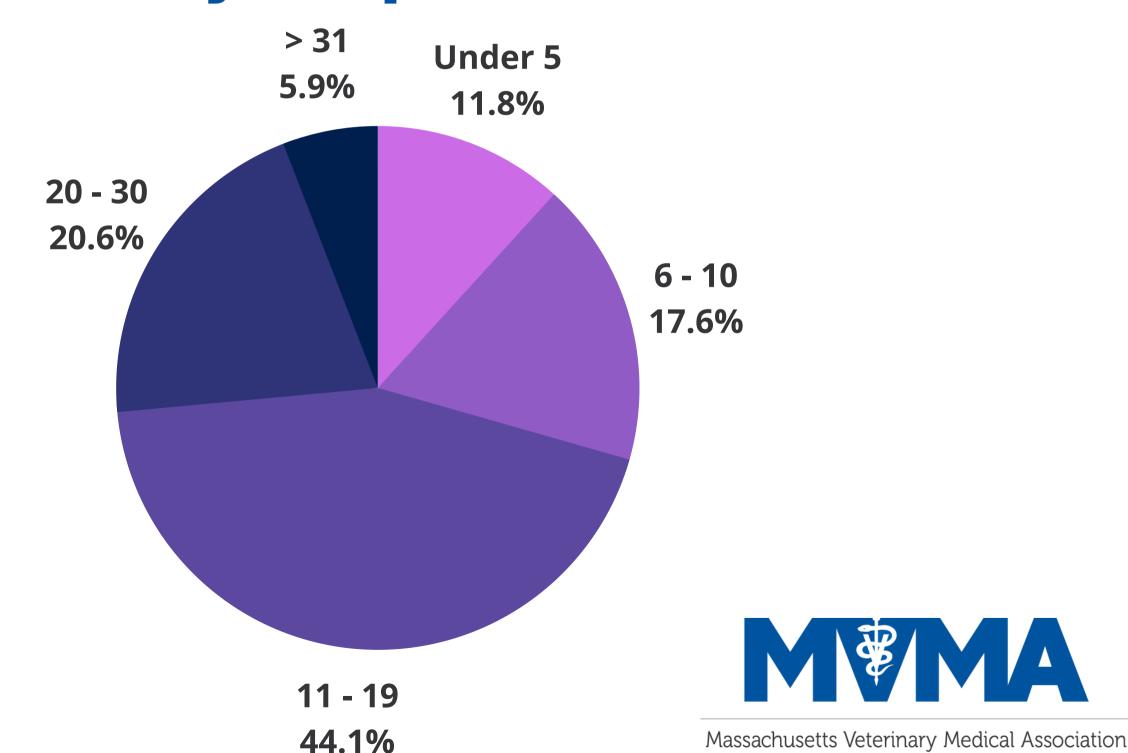

#### What protocols are you using for clients?



Hybrid (curbside and in-person) 68%



## What in-office protocols are you using for clients?



78.3%



# Client complaints related to COVID protocols have:





Stayed the same 52%

#### In the past 6 months has your caseload:



Increased dramatically 48%



#### Is your practice:





84%

## How many staff (vets and non-vets) are at your practice?



## How many staff members have had COVID (if known)?



### What % of your staff are fully vaccinated?



### What protocols are in place employees?





#### Has staff turnover:



Increased slightly (>25%) 20%

### What are reasons for staff turnover