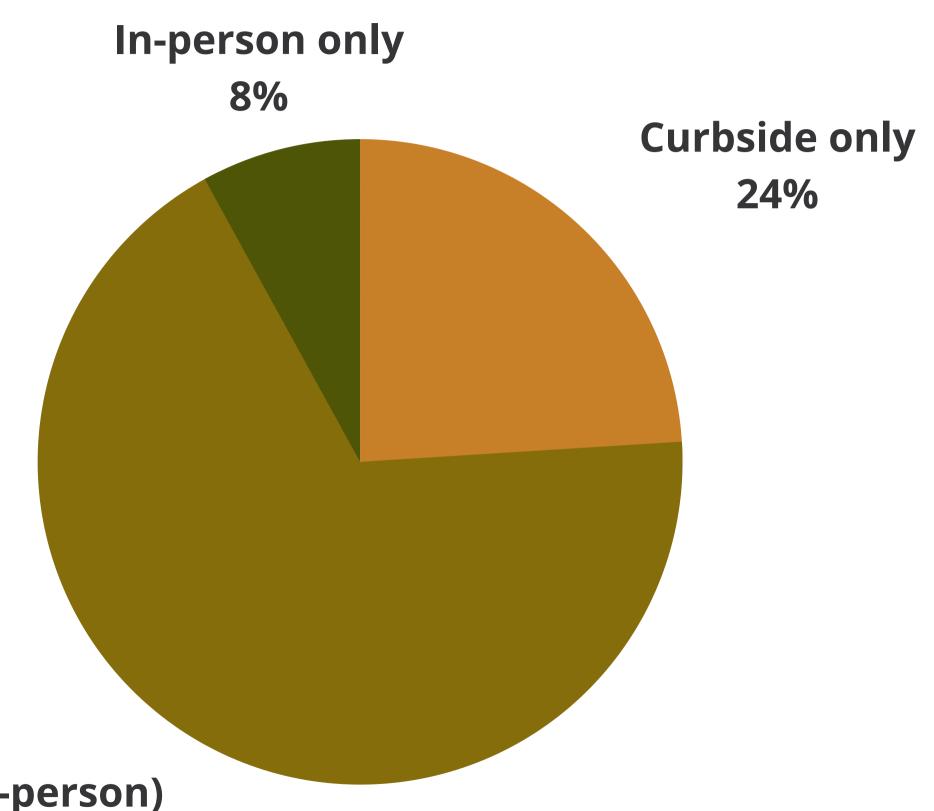

#### What protocols are you using for clients?

Hybrid (curbside and in-person) 68%