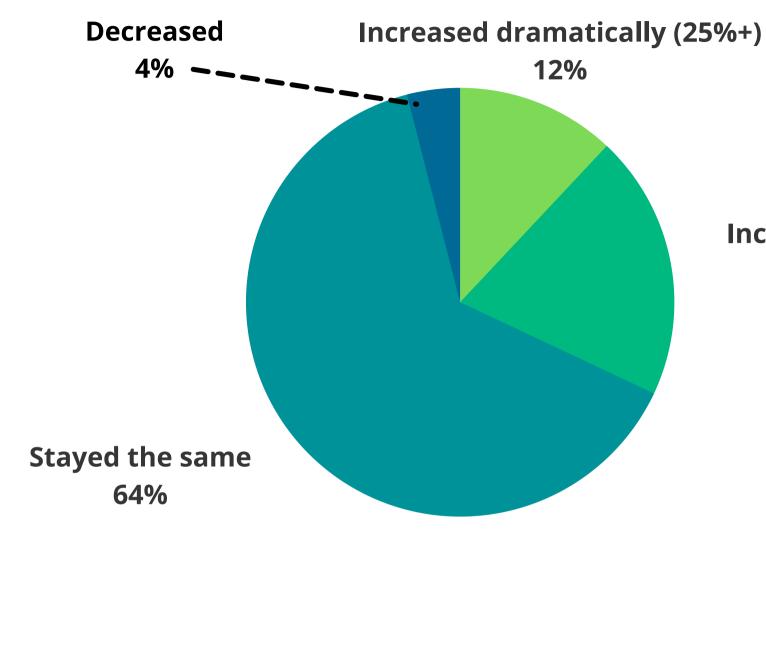

#### What protocols are you using for clients?



Hybrid (curbside and in-person) 68%



## What in-office protocols are you using for clients?



78.3%



# Client complaints related to COVID protocols have:





Stayed the same 52%

#### In the past 6 months has your caseload:



Increased dramatically 48%



#### Is your practice:





84%

## How many staff (vets and non-vets) are at your practice?



## How many staff members have had COVID (if known)?



### What % of your staff are fully vaccinated?



### What protocols are in place employees?





#### Has staff turnover:



Increased slightly (>25%) 20%

### What are reasons for staff turnover