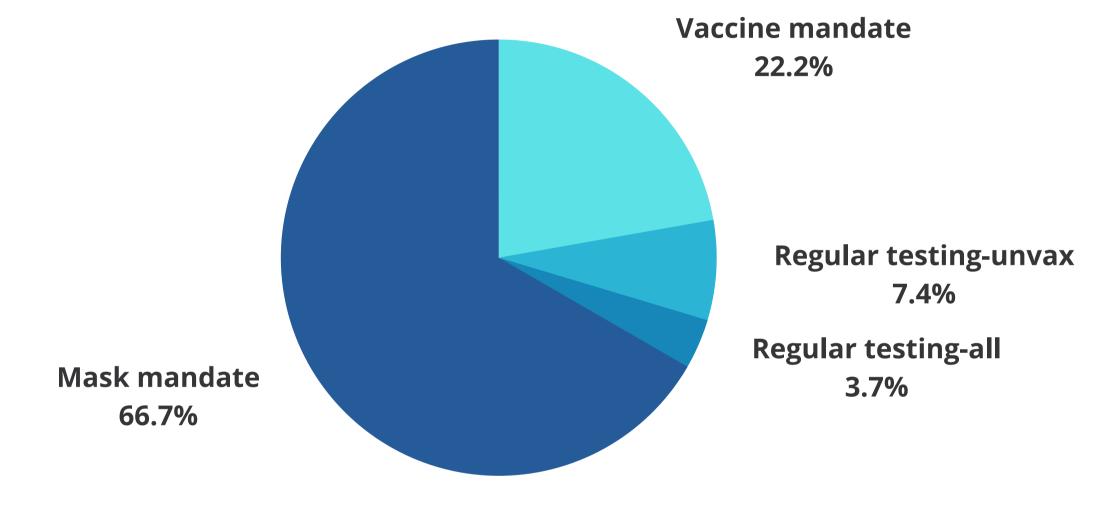

#### What protocols are you using for clients?



Hybrid (curbside and in-person) 68%



## What in-office protocols are you using for clients?



78.3%



# Client complaints related to COVID protocols have:





Stayed the same 52%

#### In the past 6 months has your caseload:



Increased dramatically 48%



#### Is your practice:





84%

## How many staff (vets and non-vets) are at your practice?



## How many staff members have had COVID (if known)?



### What % of your staff are fully vaccinated?



### What protocols are in place employees?





#### Has staff turnover:



Increased slightly (>25%) 20%

### What are reasons for staff turnover