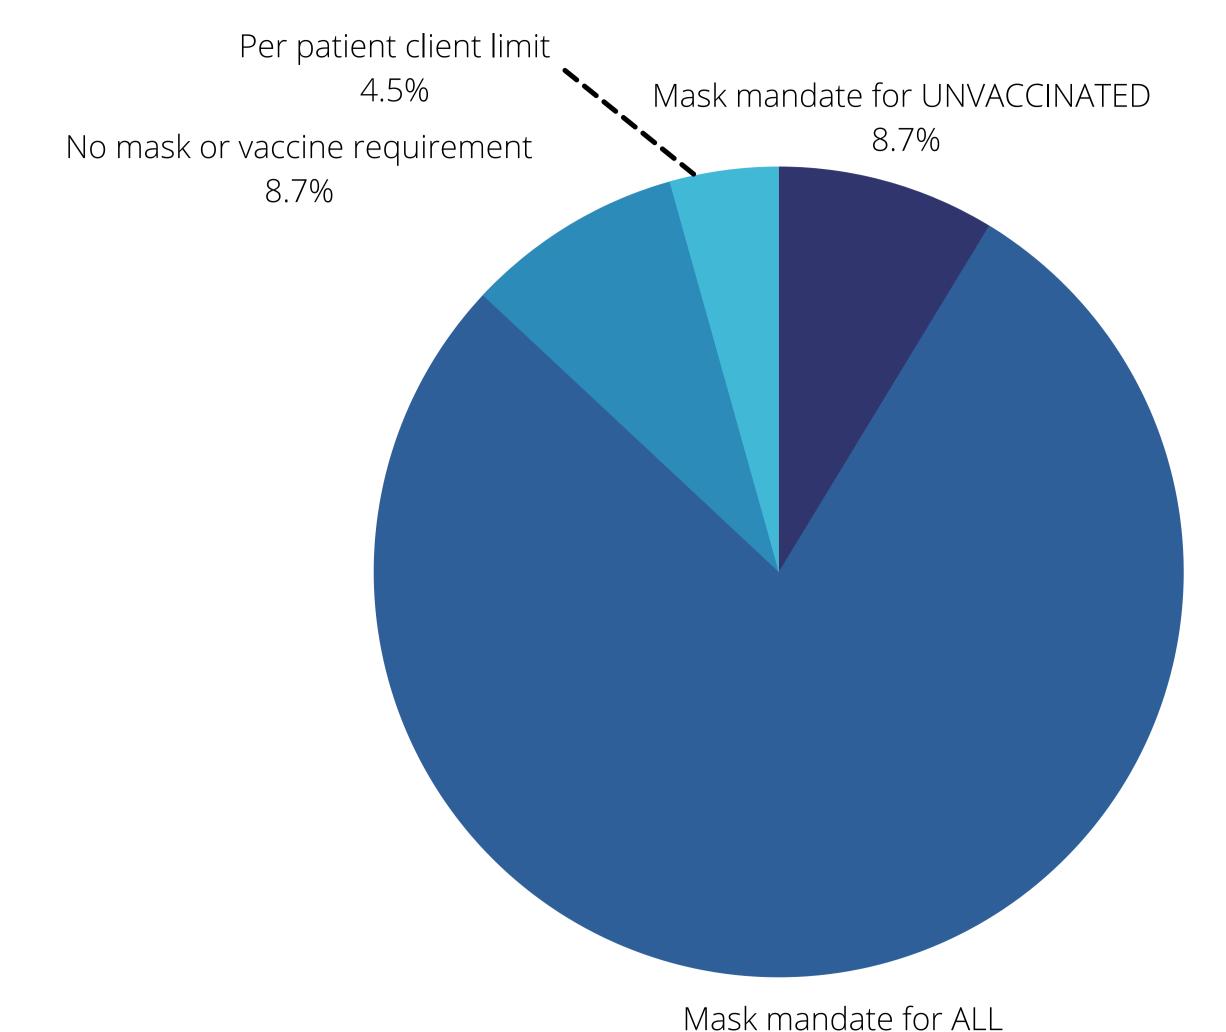

#### What protocols are you using for clients?



Hybrid (curbside and in-person) 68%



## What in-office protocols are you using for clients?



78.3%



# Client complaints related to COVID protocols have:





Stayed the same 52%

#### In the past 6 months has your caseload:



Increased dramatically 48%



#### Is your practice:





84%

## How many staff (vets and non-vets) are at your practice?



## How many staff members have had COVID (if known)?



### What % of your staff are fully vaccinated?



### What protocols are in place employees?





#### Has staff turnover:



Increased slightly (>25%) 20%

### What are reasons for staff turnover