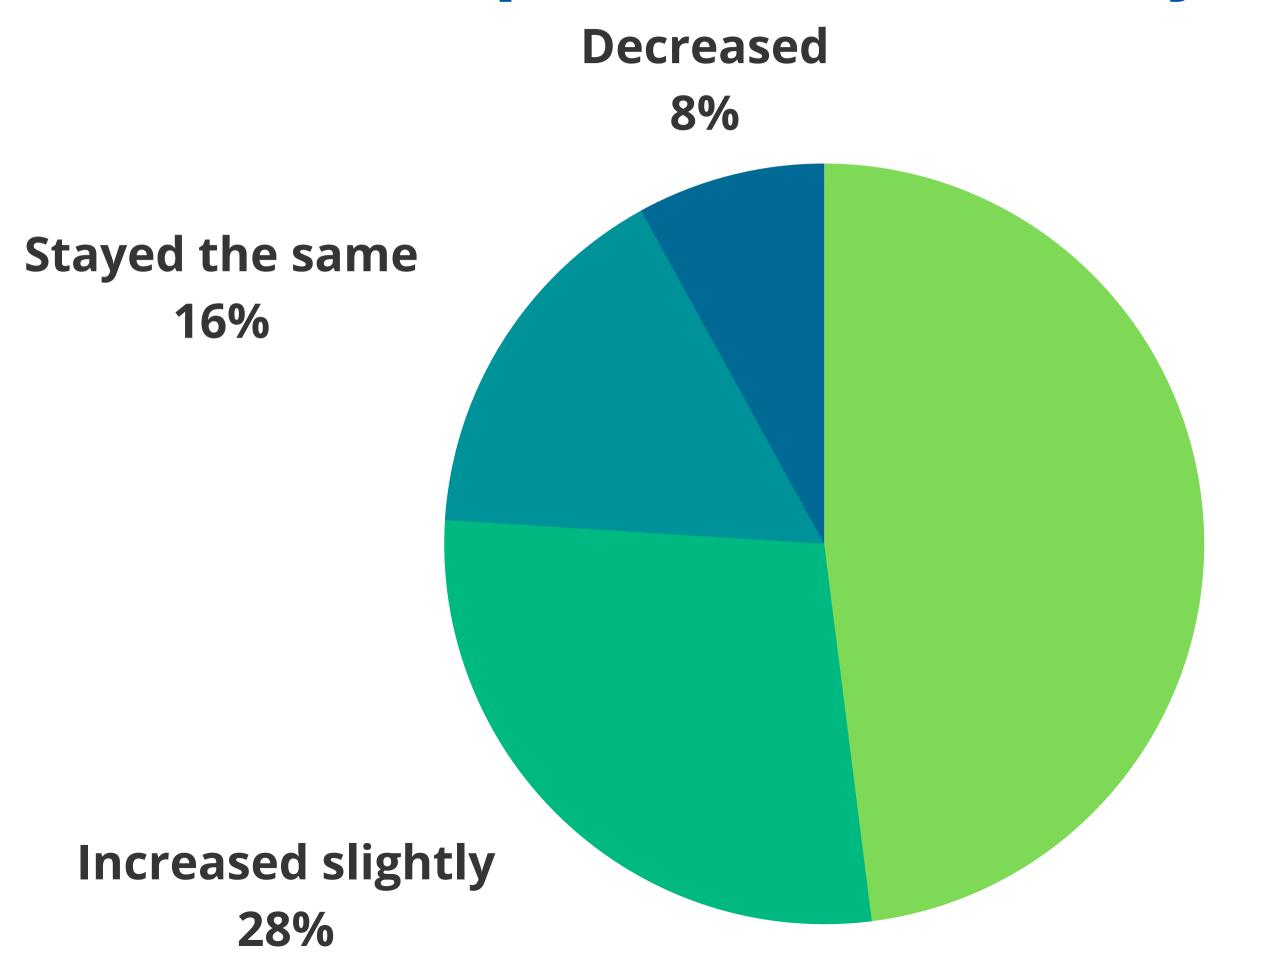

#### What protocols are you using for clients?



Hybrid (curbside and in-person) 68%



## What in-office protocols are you using for clients?



78.3%



# Client complaints related to COVID protocols have:





Stayed the same 52%

#### In the past 6 months has your caseload:



Increased dramatically 48%



#### Is your practice:





84%

## How many staff (vets and non-vets) are at your practice?



## How many staff members have had COVID (if known)?



### What % of your staff are fully vaccinated?



### What protocols are in place employees?





#### Has staff turnover:



Increased slightly (>25%) 20%

### What are reasons for staff turnover