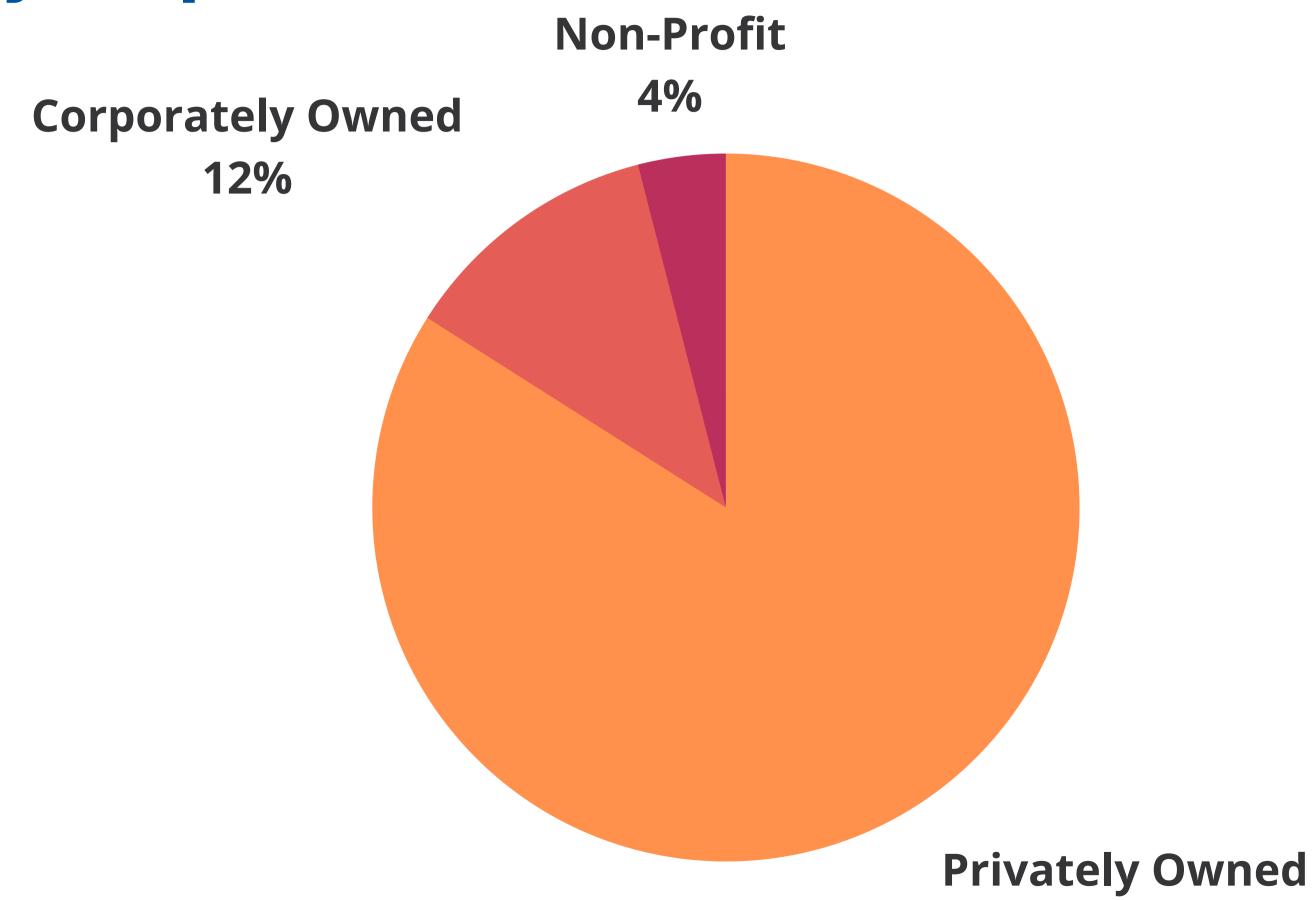

#### What protocols are you using for clients?



Hybrid (curbside and in-person) 68%



## What in-office protocols are you using for clients?



78.3%



# Client complaints related to COVID protocols have:





Stayed the same 52%

#### In the past 6 months has your caseload:



Increased dramatically 48%



#### Is your practice:





84%

## How many staff (vets and non-vets) are at your practice?



## How many staff members have had COVID (if known)?



### What % of your staff are fully vaccinated?



### What protocols are in place employees?





#### Has staff turnover:



Increased slightly (>25%) 20%

### What are reasons for staff turnover