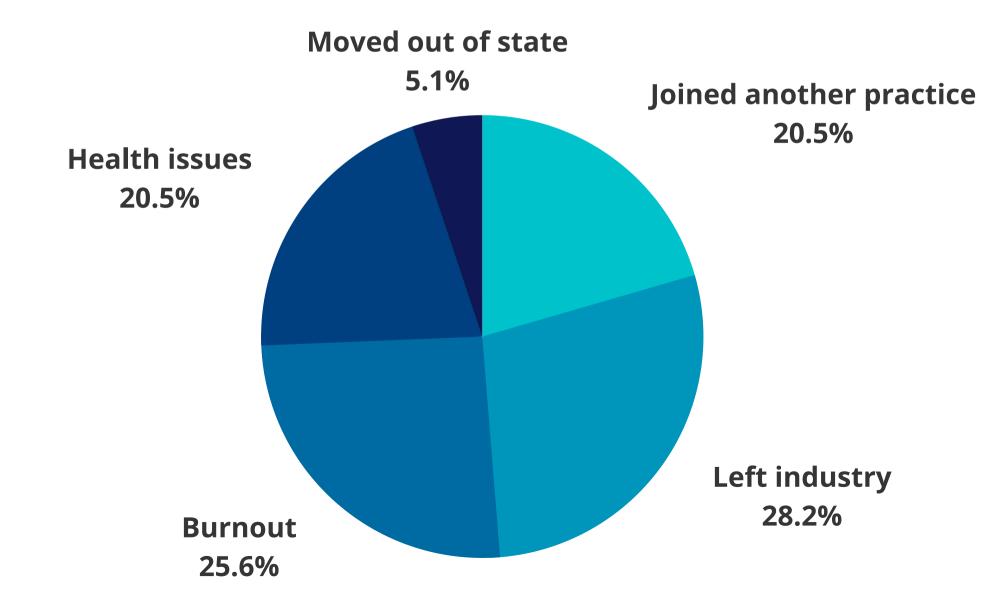

#### What protocols are you using for clients?



Hybrid (curbside and in-person) 68%



## What in-office protocols are you using for clients?



78.3%



# Client complaints related to COVID protocols have:





Stayed the same 52%

#### In the past 6 months has your caseload:



Increased dramatically 48%



#### Is your practice:





84%

## How many staff (vets and non-vets) are at your practice?



## How many staff members have had COVID (if known)?



### What % of your staff are fully vaccinated?



### What protocols are in place employees?





#### Has staff turnover:



Increased slightly (>25%) 20%

### What are reasons for staff turnover