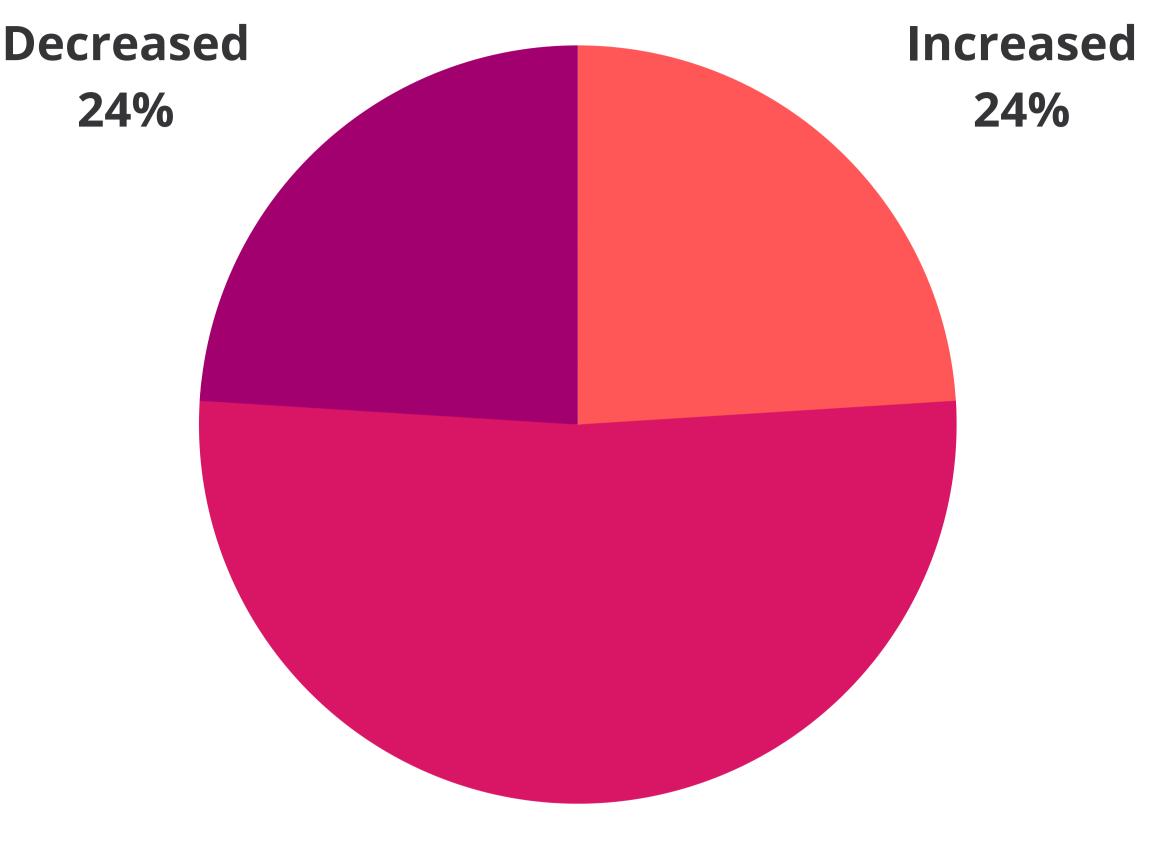

#### What protocols are you using for clients?



Hybrid (curbside and in-person) 68%



## What in-office protocols are you using for clients?



78.3%



# Client complaints related to COVID protocols have:





Stayed the same 52%

#### In the past 6 months has your caseload:



Increased dramatically 48%



#### Is your practice:





84%

## How many staff (vets and non-vets) are at your practice?



## How many staff members have had COVID (if known)?



### What % of your staff are fully vaccinated?



### What protocols are in place employees?





#### Has staff turnover:



Increased slightly (>25%) 20%

### What are reasons for staff turnover