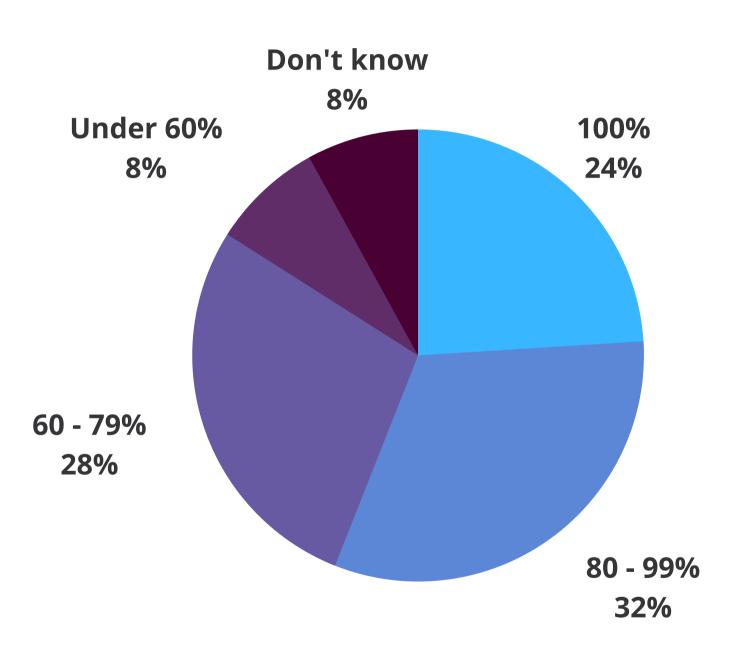

#### What protocols are you using for clients?



Hybrid (curbside and in-person) 68%



## What in-office protocols are you using for clients?



78.3%



# Client complaints related to COVID protocols have:





Stayed the same 52%

#### In the past 6 months has your caseload:



Increased dramatically 48%



#### Is your practice:





84%

## How many staff (vets and non-vets) are at your practice?



## How many staff members have had COVID (if known)?



### What % of your staff are fully vaccinated?



### What protocols are in place employees?





#### Has staff turnover:



Increased slightly (>25%) 20%

### What are reasons for staff turnover