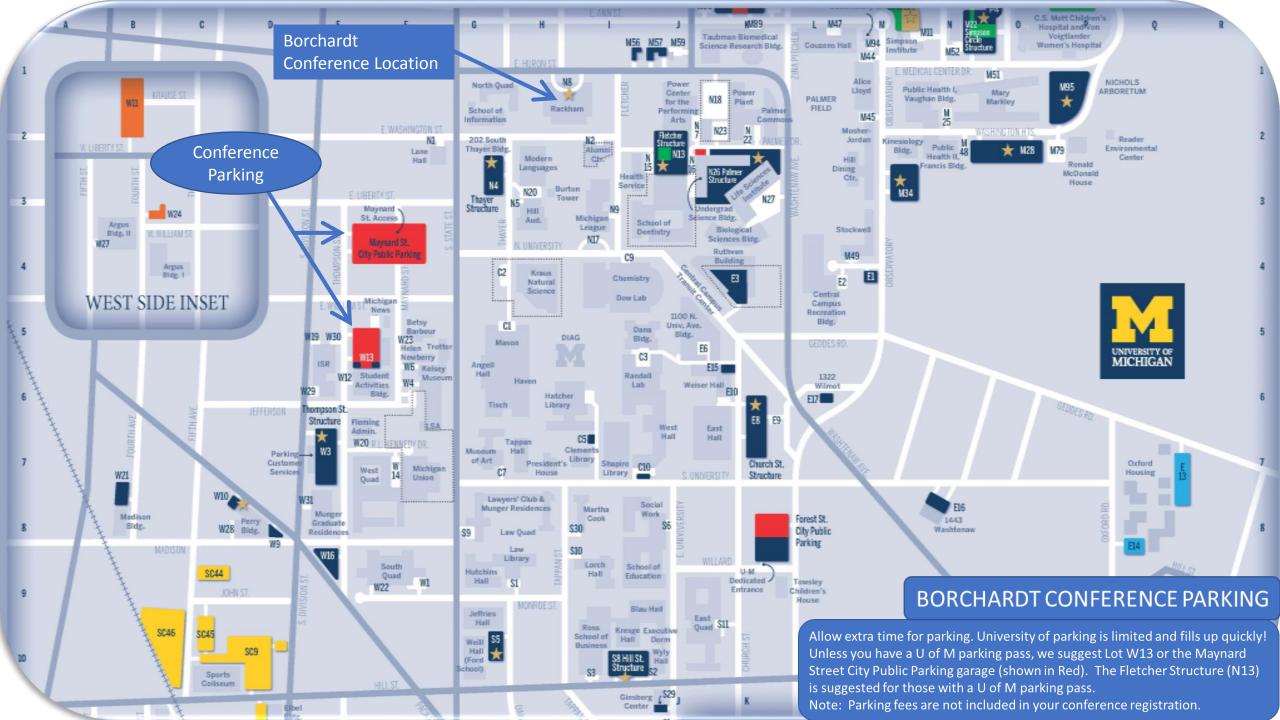

Allow extra time for parking. University of parking is limited and fills up quickly! Unless you have a U of M parking pass, we suggest Lot W13 or the Maynard Street City Public Parking garage (shown in Red). The Fletcher Structure (N13) is suggested for those with a U of M parking pass.

Parking fees are not included in your conference registration.

Allow extra time for parking. University of parking is limited and fills up quickly! Unless you have a U of M parking pass, we suggest Lot W13 or the Maynard Street City Public Parking garage (shown in Red). The Fletcher Structure (N13) is suggested for those with a U of M parking pass.

Note: Parking fees are not included in your conference registration.

**BORCHARDT CONFERENCE PARKING**