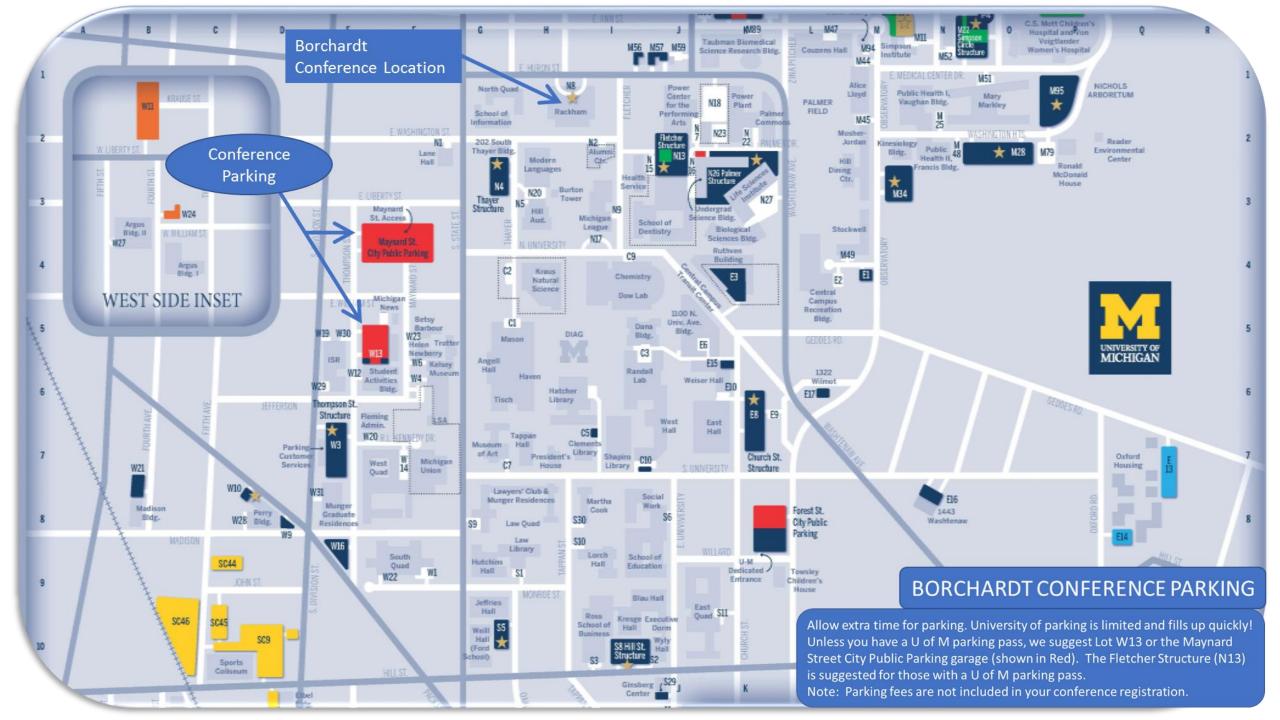

Allow extra time for parking. University of parking is limited and fills up quickly! Unless you have a U of M parking pass, we suggest Lot W13 or the Maynard Street City Public Parking garage (shown in Red). The Fletcher Structure (N13) is suggested for those with a U of M parking pass.

Parking fees are not included in your conference registration.

Allow extra time for parking. University of parking is limited and fills up quickly! Unless you have a U of M parking pass, we suggest Lot W13 or the Maynard Street City Public Parking garage (shown in Red). The Fletcher Structure (N13) is suggested for those with a U of M parking pass.

Note: Parking fees are not included in your conference registration.

**BORCHARDT CONFERENCE PARKING**