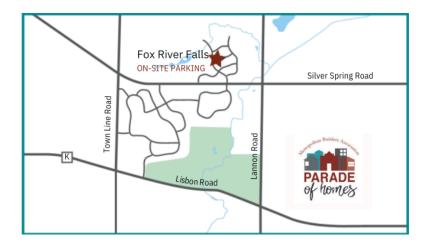

## Directions from Fox River Falls to Autumn Trace

From Turnberry Lane turn left (east) on Silver Spring Dr, take Silver Spring Dr toward Marcy Rd, turn right (south) on Marcy Rd, take Marcy Rd to Lisbon Rd, turn left (east) on Lisbon Rd, take Lisbon Rd to Calhoun Rd, turn right (south) on Calhoun Rd, continue on Calhoun Rd (10.3 miles), to W. Autumn Trace Ct (subdivision entrance), then turn left (east) into subdivision and follow on site signage to parking area.

## Directions from Autumn Trace to Fox River Falls

From W. Autumn Trace Ct turn right (north) onto Calhoun Rd, take Calhoun Rd (10.3 miles) to W. Lisbon Rd, turn left (west) on W Lisbon Rd, take W Lisbon Rd to Marcy Rd, turn right (north) on Marcy Rd, continue toward Silver Spring Dr, turn left (west) on Silver Spring Dr, take Silver Spring to Turnberry Ln (subdivision entrance), turn right (north) into subdivision and follow on site signage to parking area.