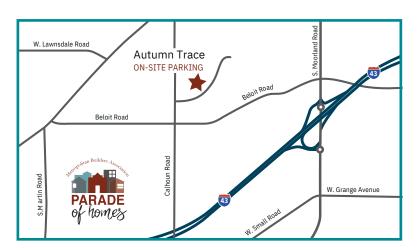

## Directions from Fox River Falls to Autumn Trace

From Turnberry Lane turn left (east) on Silver Spring Dr, take Silver Spring Dr toward Marcy Rd, turn right (south) on Marcy Rd, take Marcy Rd to Lisbon Rd, turn left (east) on Lisbon Rd, take Lisbon Rd to Calhoun Rd, turn right (south) on Calhoun Rd, continue on Calhoun Rd (10.3 miles), to W. Autumn Trace Ct (subdivision entrance), then turn left (east) into subdivision and follow on site signage to parking area.

## Directions from Autumn Trace to Fox River Falls

From W. Autumn Trace Ct turn right (north) onto Calhoun Rd, take Calhoun Rd (10.3 miles) to W. Lisbon Rd, turn left (west) on W Lisbon Rd, take W Lisbon Rd to Marcy Rd, turn right (north) on Marcy Rd, continue toward Silver Spring Dr, turn left (west) on Silver Spring Dr, take Silver Spring to Turnberry Ln (subdivision entrance), turn right (north) into subdivision and follow on site signage to parking area.