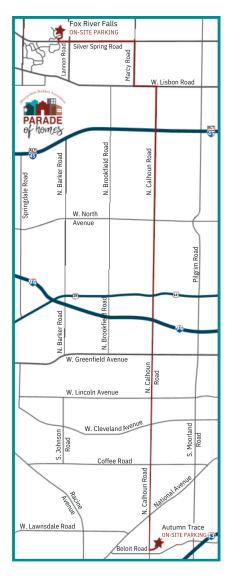

## Directions from Fox River Falls to Autumn Trace

From Turnberry Lane turn left (east) on Silver Spring Dr, take Silver Spring Dr toward Marcy Rd, turn right (south) on Marcy Rd, take Marcy Rd to Lisbon Rd, turn left (east) on Lisbon Rd, take Lisbon Rd to Calhoun Rd, turn right (south) on Calhoun Rd, continue on Calhoun Rd (10.3 miles), to W. Autumn Trace Ct (subdivision entrance), then turn left (east) into subdivision and follow on site signage to parking area.

## Directions from Autumn Trace to Fox River Falls

From W. Autumn Trace Ct turn right (north) onto Calhoun Rd, take Calhoun Rd (10.3 miles) to W. Lisbon Rd, turn left (west) on W Lisbon Rd, take W Lisbon Rd to Marcy Rd, turn right (north) on Marcy Rd, continue toward Silver Spring Dr, turn left (west) on Silver Spring Dr, take Silver Spring to Turnberry Ln (subdivision entrance), turn right (north) into subdivision and follow on site signage to parking area.