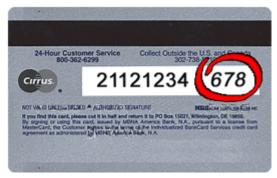

## <sup>2</sup>Credit Card Security Code

For your security, we require your credit card's security code. This greatly improves the security of using your credit card online

If you are using a Visa, MasterCard or Discover, please provide the 3-digit verification number found on the back of your card.

This is a non-embossed number printed on the signature panel on the back, immediately following the account number

The card security code for your American Express card is a four-digit number located on the front of your credit card, to the right or left above your main credit card number.