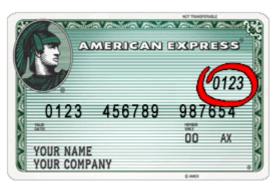

This is a non-embossed number printed on the signature panel on the back, immediately following the account number

The card security code for your American Express card is a four-digit number located on the front of your credit card, to the right or left above your main credit card number.

This code is a 4-digit, non-embossed number