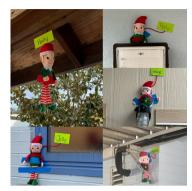

#### Tuesday 12/19/23

Blanton's Elves have arrived it's your turn to find all 5! Don't you wish you knew their names? Find all 5 using your big brains.

The elves are hidden throughout campus. Once you locate all 5 elves (DO NOT TOUCH THEM OR THEY WILL LOSE THEIR MAGIC) record their names on the form link below. The first person to correctly name all 5 will receive a gift card. The winner will be announced at the

end of the day.  $\heartsuit$ 