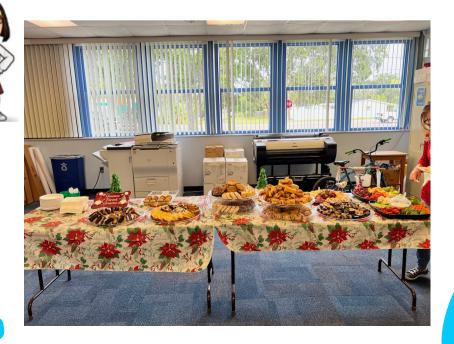

#### **OLIVE GARDEN LUNCHEON**

#### 15th <u>Run, Run</u> <u>Rudolph</u>

From: Dillard Pamela <<u>DILLARDP@pcsb.org</u>> Sent: Monday, December 18, 2023 7:53 AM To: Roth Lisa <<u>ROTHLI@pcsb.org</u>>; Piland Cody <<u>PILANDC@pcsb.org</u>> Subject: Olive Garden Lunch

Good Morning Ladies,

I just wanted to take a moment to thank you for the delicious surprise lunch on Friday. It was well received and devoured. That was so thoughtful of you. May kindness return to you in the manner that it was received. Thanks a million for the lunch and all you do for our Blanton Family.

Love, Pam

From: Piland Cody <<u>PILANDC@pcsb.org</u>> Sent: Friday, December 15, 2023 11:23:57 AM To: +Blanton ES - All Staff <<u>0391.AllStaff@pcsb.org</u>> Subject: Lunch is served!

Salad, breadsticks, and meat lasagna! Come and enjoy!