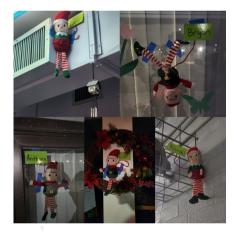

#### Tuesday 12/19/23

Blanton's Elves have arrived it's your turn to find all 5! Don't you wish you knew their names? Find all 5 using your big brains.

The elves are hidden throughout campus. Once you locate all 5 elves (DO NOT TOUCH THEM OR THEY WILL LOSE THEIR MAGIC) record their names on the form link below. The first person to correctly name all 5 will receive a gift card. The winner will be announced at the

end of the day.  $\heartsuit$ 