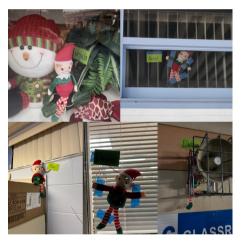

#### Tuesday 12/19/23

Blanton's Elves have arrived it's your turn to find all 5! Don't you wish you knew their names? Find all 5 using your big brains.

The elves are hidden throughout campus. Once you locate all 5 elves (DO NOT TOUCH THEM OR THEY WILL LOSE THEIR MAGIC) record their names on the form link below. The first person to correctly name all 5 will receive a gift card. The winner will be announced at the

end of the day.  $\heartsuit$ 