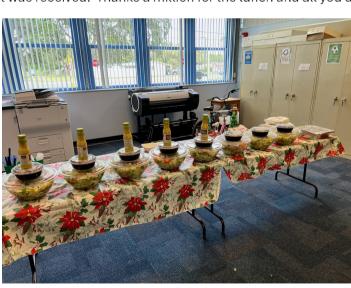

#### **OLIVE GARDEN LUNCHEON**

#### 15th <u>Run, Run</u> <u>Rudolph</u>

From: Dillard Pamela <<u>DILLARDP@pcsb.org</u>> Sent: Monday, December 18, 2023 7:53 AM To: Roth Lisa <<u>ROTHLI@pcsb.org</u>>; Piland Cody <<u>PILANDC@pcsb.org</u>> Subject: Olive Garden Lunch

Good Morning Ladies,

I just wanted to take a moment to thank you for the delicious surprise lunch on Friday. It was well received and devoured. That was so thoughtful of you. May kindness return to you in the manner that it was received. Thanks a million for the lunch and all you do for our Blanton Family.

Love, Pam

From: Piland Cody <<u>PILANDC@pcsb.org</u>> Sent: Friday, December 15, 2023 11:23:57 AM To: +Blanton ES - All Staff <<u>0391.AllStaff@pcsb.org</u>> Subject: Lunch is served!

Salad, breadsticks, and meat lasagna! Come and enjoy!