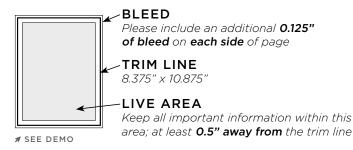

#### SPECIFICATIONS # CLICK HERE FOR AD EXAMPLES

| Print Ad Size                 | Magazine Dimensions             | Directory Dimensions        |
|-------------------------------|---------------------------------|-----------------------------|
| Full Page*                    | 8.375" x 10.875"+ 0.125" bleeds | 5.75" x 8.5"+ 0.125" bleeds |
| Back Cover*                   | 8.375" x 8.875"+ 0.125" bleeds  | 5.75" x 8.5"+ 0.125" bleeds |
| 1/2 Page Horizontal           | 7.875" × 4.937"                 | 4.75" x 3.625"              |
| 1/2 Page Vertical             | 3.875" x 10"                    | 2.375" x 7.5"               |
| 1/3 Block                     | 5.187" x 4.937"                 | N/A                         |
| 1/3 Vertical                  | 2.5" x 10"                      | N/A                         |
| 1/4 Page                      | 3.875" x 4.937"                 | 2.375" x 3.625"             |
| 1/6 Vertical                  | 2.5" x 4.937"                   | 1.5" x 3.625"               |
| 1/8 Horizontal                | 2.5" x 3.25"                    | 2.375" x 1.75"              |
| Digital Ad Size               | Magazine Dimensions             | Directory Dimensions        |
| Interstitial Ad # SEE EXAMPLE | 603 x 783 pixels                | 432 x 630 pixels            |
| Landing Page ≠ see example    | 603 x 783 pixels                | 432 x 630 pixels            |
| Digital Tile Ad ≠ SEE EXAMPLE | 502 x 498 pixels                | N/A                         |

<sup>\*</sup> Full-page ads are intended to bleed off the page  $\, \blacksquare \,$  SEE DEMO

magazine only)

1/3 Vertical

To advertise, please contact your sales representative or: 844.423.7272 | advertise@innovativepublishing.com www.innovativepublishing.com

### PRINT AD FILE REQUIREMENTS

Minimum Resolution: 300 DPI (dots per inch)

Color: CMYK process

Bleeds: 0.125 inch on full-page and tab ads ≠ see DeMo

NOTE: We cannot improve the quality of an image. Graphics pulled from websites are generally too small to print.