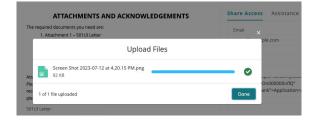

#### Salesforce: Adding Attachments

To add attachments click on "upload," a browser window will appear. Select the appropriate file.

#### ATTACHMENTS AND ACKNOWLEDGEMENTS

The required documents you need are:

1. Attachment 1 - 501c3 Letter

Attachment 2 – Most Recent Board Approved Operating Budget
 Attachment 3 – Previous Fiscal year, Actual Operating Budget (actuals)

#### Once uploaded, click "Done."

#### 501c3 Letter

501c3 letter successfully uploaded