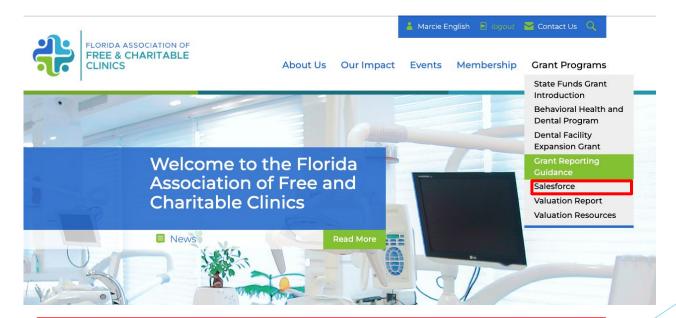

#### Intro: Locating WizeHive

#### Grantees can also take a more direct route to Salesforce

#### https://fafcc.my.site.com/member/s/

The Project Liaison that FAFCC has on file will was sent a salesforce invitation to their email. For first time grantees, FAFCC will use the primary contact on file. Mark <u>jpm+fafcc@visios.us</u> as a safe sender.