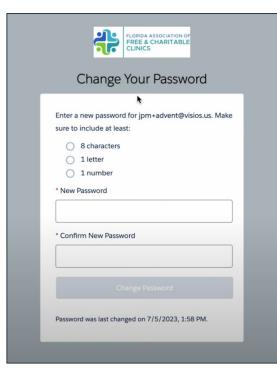

Please notify FAFCC immediately if there has been a change in Project Liaison for the 23-24 Grant Cycle.

After clicking on the link, you will be directed to a screen titled "Change Your Password."

1. Enter a new password that meets the specified requirements.

2. Confirm your new password.

3. Click on the "Change Password" button.

You will be automatically redirected to the FAFCC Member Portal home screen.

|      | FLORIDA ASSOCIATION OF<br>FREE & CHARITABLE<br>CLINICS |
|------|--------------------------------------------------------|
|      |                                                        |
| •    | Username                                               |
| â    | Password                                               |
|      | Log in                                                 |
| orgo | t your password?                                       |