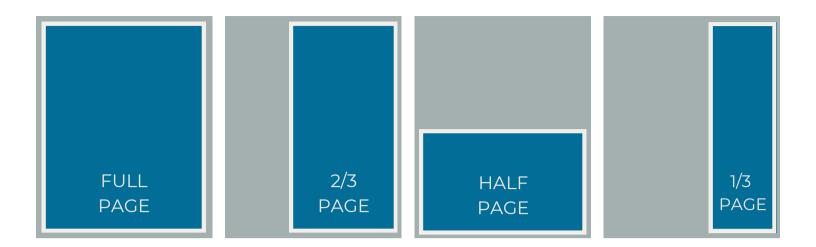

# WHAT SIZE IS RIGHT FOR YOU?

# **ADVERTISING - PRICES AND SPECIFICATIONS**

| SIZE      | SINGLE ISSUE<br>(Member Price) | SINGLE ISSUE<br>(Non-Member) |  |
|-----------|--------------------------------|------------------------------|--|
| FULL PAGE | \$700                          | \$840                        |  |
| 2/3 PAGE  | \$550                          | \$660                        |  |
| 1/2 PAGE  | \$400                          | \$480                        |  |
| 1/3 PAGE  | \$350                          | \$420                        |  |