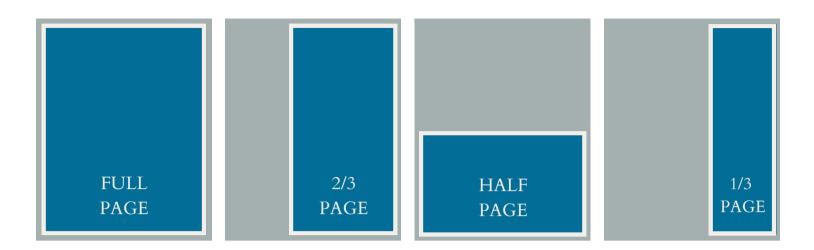

## WHAT SIZE IS RIGHT FOR YOU?

### PRICES AND SPECIFICATIONS

| SIZE      | SINGLE ISSUE<br>(Member Price) | SINGLE ISSUE<br>(Non-Member) |
|-----------|--------------------------------|------------------------------|
| FULL PAGE | \$700                          | \$840                        |
| 2/3 PAGE  | \$550                          | \$660                        |
| 1/2 PAGE  | \$400                          | \$480                        |
| 1/3 PAGE  | \$350                          | \$420                        |

| Full Page (non-bleed) | 7.25" x 9.75" | JPEG, PNG, or PDF |
|-----------------------|---------------|-------------------|
| Full Page (bleed)     | 9.00" x 11.5" | JPEG, PNG, or PDF |
| 2/3 Page              | 3.75" x 9.75" | JPEG, PNG, or PDF |
| 1/2 Page              | 7.25" x 4.75" | JPEG, PNG, or PDF |
| 1/3 Page              | 2.30" x 9.75" | JPEG, PNG, or PDF |