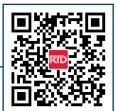

## MyRide App Instructions

Please follow these instructions to receive your free transit pass.

**IMPORTANT NOTE** 

You will not receive your pass if you do not complete steps 1 and 2.

Download the RTD MyRide app by scanning this QR code or visiting the Apple App Store or Google Play Store.