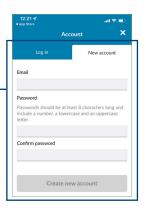

Click on Account on the main app screen.

Create a new account on the app using your email address and choose your own password.

Prior to boarding a bus or a train

- a. Open the RTD MyRide app
- b. Log into your account
- c. Go to the wallet and activate your pass
- d. Show your pass to the fare inspector or bus operator