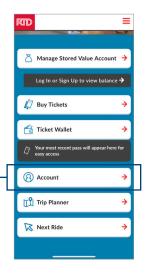

Click on Account on the main app screen.

Create a new account on the app using your email address and choose your own password.

Prior to boarding a bus or a train

- a. Open the RTD MyRide app
- b. Log into your account
- c. Go to the wallet and activate your pass
- d. Show your pass to the fare inspector or bus operator