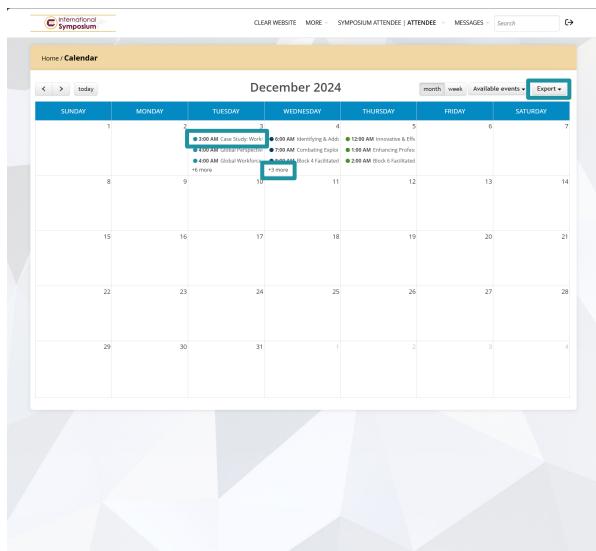

## Accessing Live Sessions from the Calendar Menu

Click a **session** icon to view session details.

Click **+# more** to view additional sessions for the day.

Click **Export** to add all available sessions to your calendar.

**Note**: Export individual sessions by clicking the session icon and navigating the session pop up.

Symposium