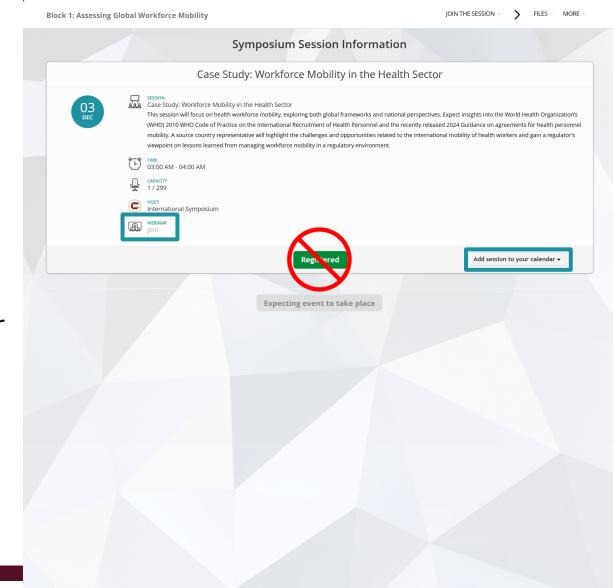

## Accessing Live Sessions from the Block

Click **Join** to access a session once it is live.

Click **Add session to your calendar** to request a reminder on your personal calendar.

**Note**: Please do not click the Registered button or you will lose access to that session.