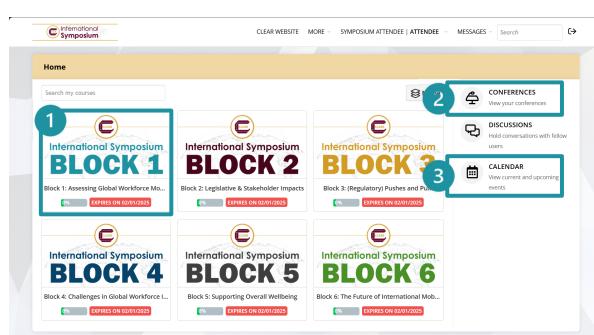

## Accessing Live Sessions, Recordings, and Session Evaluations

Live sessions can be viewed several ways.

- Navigate to the appropriate block.
- 2. Click on the **Conferences** menu.
- 3. Click on the **Calendar** menu.

From the Block, you can access:

Live sessions links

International Symposium

- Recordings of completed sessions
- Session evaluation forms
- Presentations available for download

| C International<br>Symposium          | CLEAR WEBSITE MORE → SYMPOSIUM ATTENDEE   ATTENDEE → MESSAGES → Search                                                                                                                                                                                                                                                       |
|---------------------------------------|------------------------------------------------------------------------------------------------------------------------------------------------------------------------------------------------------------------------------------------------------------------------------------------------------------------------------|
|                                       |                                                                                                                                                                                                                                                                                                                              |
| Home / Block 1: Assessing Global Work | force Mobility                                                                                                                                                                                                                                                                                                               |
|                                       | Block 1: Assessing Global Workforce Mobility                                                                                                                                                                                                                                                                                 |
| International Symposium<br>BLOCK 1    | This program block will set the stage for the symposium by providing an overview of the current trends in global<br>workforce mobility and the stakeholders invested in successful outcomes. Explore how data is used to evaluate<br>the current state and help identify important factors contributing to the global shift. |
| DEOUVE                                | CONTENT                                                                                                                                                                                                                                                                                                                      |
|                                       | CASE STUDY: WORKFORCE MOBILITY IN THE HEALTH SECTOR                                                                                                                                                                                                                                                                          |
|                                       | 💼 Join the Session                                                                                                                                                                                                                                                                                                           |
|                                       | 🖹 Speaker Bios                                                                                                                                                                                                                                                                                                               |
|                                       | GLOBAL PERSPECTIVE ON WORKFORCE MOBILITY                                                                                                                                                                                                                                                                                     |
|                                       | 🖮 Join the Session                                                                                                                                                                                                                                                                                                           |
|                                       | 🖹 Speaker Bios                                                                                                                                                                                                                                                                                                               |
|                                       | GLOBAL WORKFORCE MOBILITY BY THE NUMBERS + THE FACILITATED BREAKOUT DISCUSSION                                                                                                                                                                                                                                               |
|                                       | 🖮 Join the Session                                                                                                                                                                                                                                                                                                           |
|                                       | B Speaker Bios                                                                                                                                                                                                                                                                                                               |
|                                       | SESSION RECORDINGS - AVAILABLE 24 HOURS AFTER LIVE SESSIONS                                                                                                                                                                                                                                                                  |
|                                       |                                                                                                                                                                                                                                                                                                                              |
|                                       | SESSION EVALUATIONS                                                                                                                                                                                                                                                                                                          |
|                                       | Evaluation - Case Study: Workforce Mobility in the Health Sector                                                                                                                                                                                                                                                             |
|                                       | Evaluation - Global Perspective on Workforce Mobility Evaluation - Global Workforce Mobility by the Numbers                                                                                                                                                                                                                  |
|                                       | Evaluation - Facilitated Breakout Discussion                                                                                                                                                                                                                                                                                 |
|                                       |                                                                                                                                                                                                                                                                                                                              |
|                                       | FILES                                                                                                                                                                                                                                                                                                                        |
|                                       | PDF Session 1 Presentation Materials                                                                                                                                                                                                                                                                                         |
|                                       | / Back                                                                                                                                                                                                                                                                                                                       |
|                                       | < Back                                                                                                                                                                                                                                                                                                                       |
|                                       |                                                                                                                                                                                                                                                                                                                              |