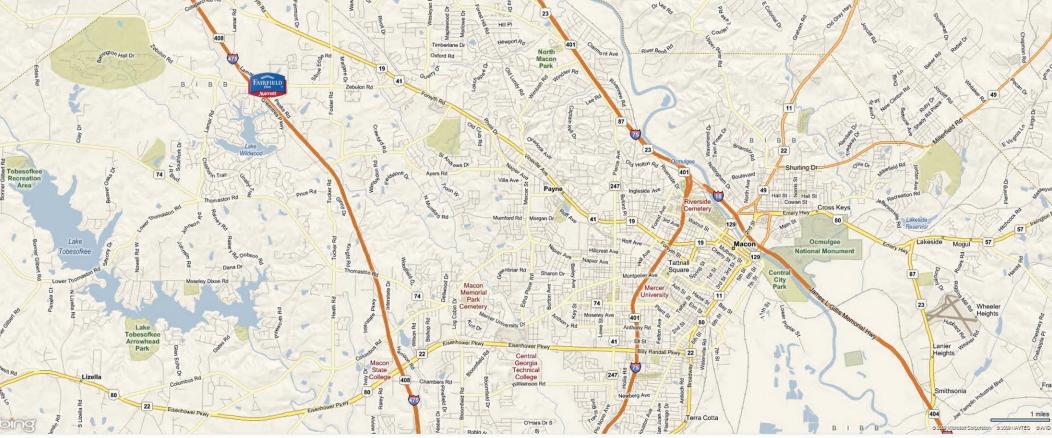

Fairfield Inn - Macon West \* 110 Plantation Inn Drive \* Macon, GA 31210 \* (478) 474-9922

## Macon - MCN

Phone: 1-478-788-3760 Hotel direction: 5 miles N

Driving directions: 75 North to 475 Bypass Exit 9 - Zebulon Rd. Make a right onto Zebulon Road. Go to first traffic light and make another right onto (Peake Road). The hotel will then be on the right (Plantation Inn Dr.).

## Atlanta-Hartsfield-Jackson International Airport - ATL

Phone: 1-800-897-1910 Hotel direction: 75 miles S

Driving directions: Exit Airport to I 75 South. Remain on I 75 South until the I 475 bypass for Macon (Exit 177). Hotel is off I 475 Exit 9 Zebulon Road. Take a left off of the exit ramp and a right at the first light, Peake Road. Hotel is on the right.