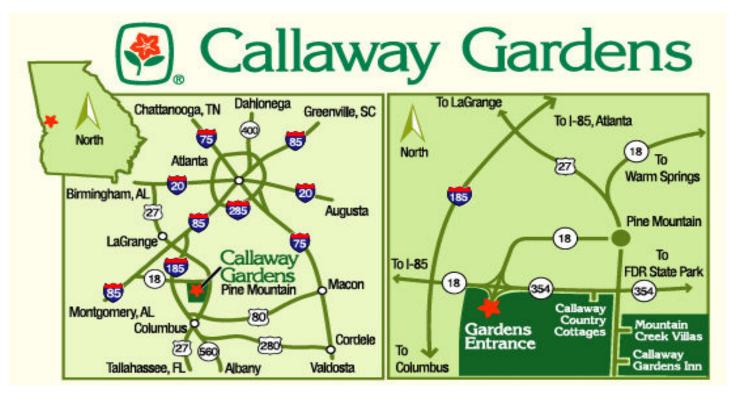

## Directions

Callaway Gardens<sup>®</sup> is in Pine Mountain, GA, 60 minutes southwest of Atlanta and 30 minutes north of Columbus.

## Mountain Creek<sup>®</sup> Inn or The Villas at Callaway Gardens

If you are staying in the Inn or the Villas: Please check in at the Mountain Creek Inn on U. S. Hwy. 27 (see map). You will not use the Gardens Entrance to get to your accommodations.

## The Cottages at Callaway Gardens or the Lodge and Spa at Callaway Gardens

If you are checking in to a Cottage or the Lodge: Please come to the Gardens entrance on Ga. Hwy. 18. Enter and take the first left (before the stone gated entrance), then take the second left. This will take you to the Lodge and Spa (formerly known as the Southern Pine). Inside the lobby, the cottage or lodge check-in desk is to your right.

## Callaway Gardens entrance:

Use this entrance to visit any of the attractions, enjoy golf, fishing and bicycling, or to dine at the Discovery Cafe and Champions.

If you are traveling from:

**Columbus, GA** (30 miles) - Take I-185 North to Ga. Hwy. 18 East (exit 34). Turn right off Hwy. 18 to the entrance of Callaway Gardens.

Atlanta (70 miles) - Take I-85 South to I-185 South (exit 21). From I-185, exit at U. S. Hwy. 27 (exit 42). Follow Hwy. 27 South to Pine Mountain. In Pine Mountain, turn right onto Hwy. 354 West. Proceed to Ga. Hwy. 18 and turn left into Callaway Gardens.

**Macon, GA** (80 miles) - Take U. S. Hwy. 80 West to Ga. Hwy. 208 West to U. S. Hwy. 27 North. Proceed through Hamilton and past the Callaway Gardens Store (approximately 10 minutes). Remain on Hwy 27 and turn left into the Callaway Gardens Hwy 27 entrance.

Note: If using an online mapping service like MapQuest, please use the address "5887 Georgia Highway 354." Please note that this address is for the Real Estate Office entrance and very close to the main entrance of Callaway Gardens.