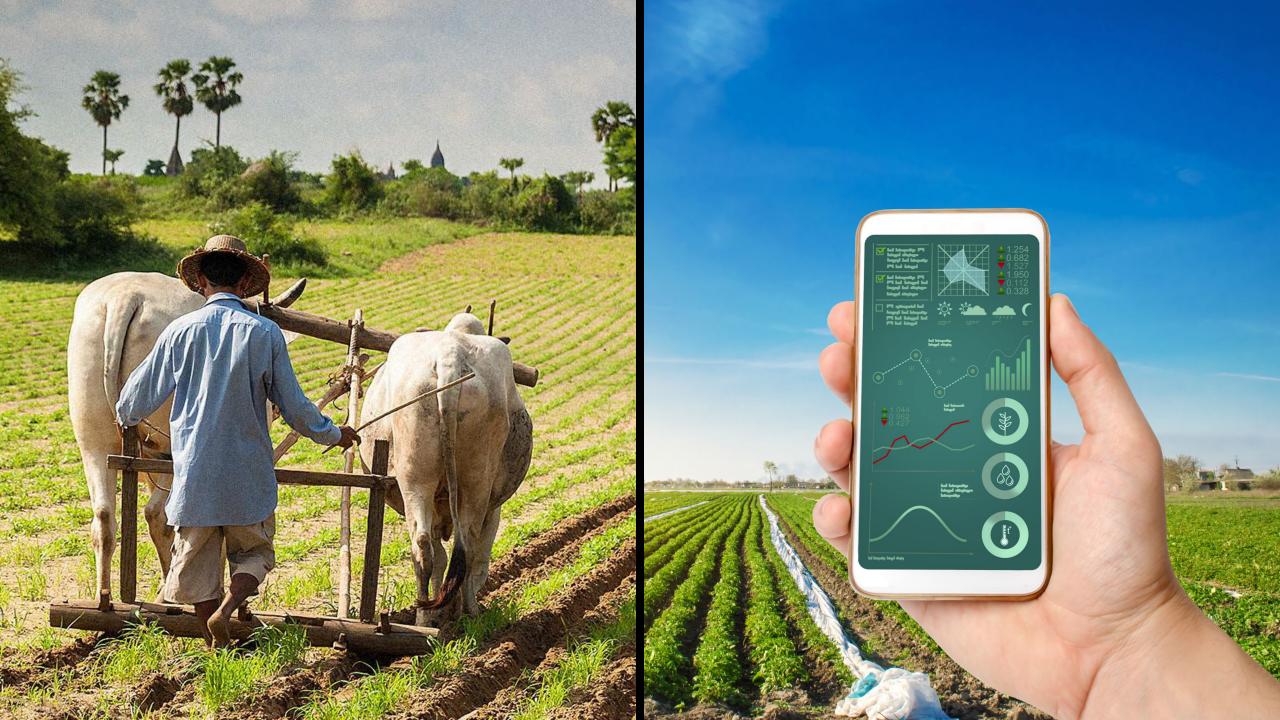

#### **Indian Agriculture**

- 17% of GDP is agriculture
- Employs 60% of nation's workforce
- 70% rural households depend on agriculture for livelihood
- 82% farmers are small and marginal
- Cereal-centric (grains)
- Traditional farming practices, are unsustainable

#### **Indian Farmer Problems**

- Regionally based markets
- Low Productivity
- Managing drought
- Floods
- Pests
- Unpredictable yields
- Traditional farming techniques
- Farming knowledge