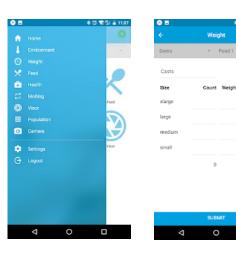

#### **Test Minimal Usable Demo (MUD)**

**Minimal Useable Demo (MUD)** 

**MEASURE:** Form Entries/Day (usage)

Launch and test with select shrimp farmers

#### iQuatic Build & Scale

Expanded to all Ecuadorian shrimp farmers AND then Asia

#### iQShrimp, driven by iQuatic<sup>™</sup>

Cargill's digital platform for aquaculture