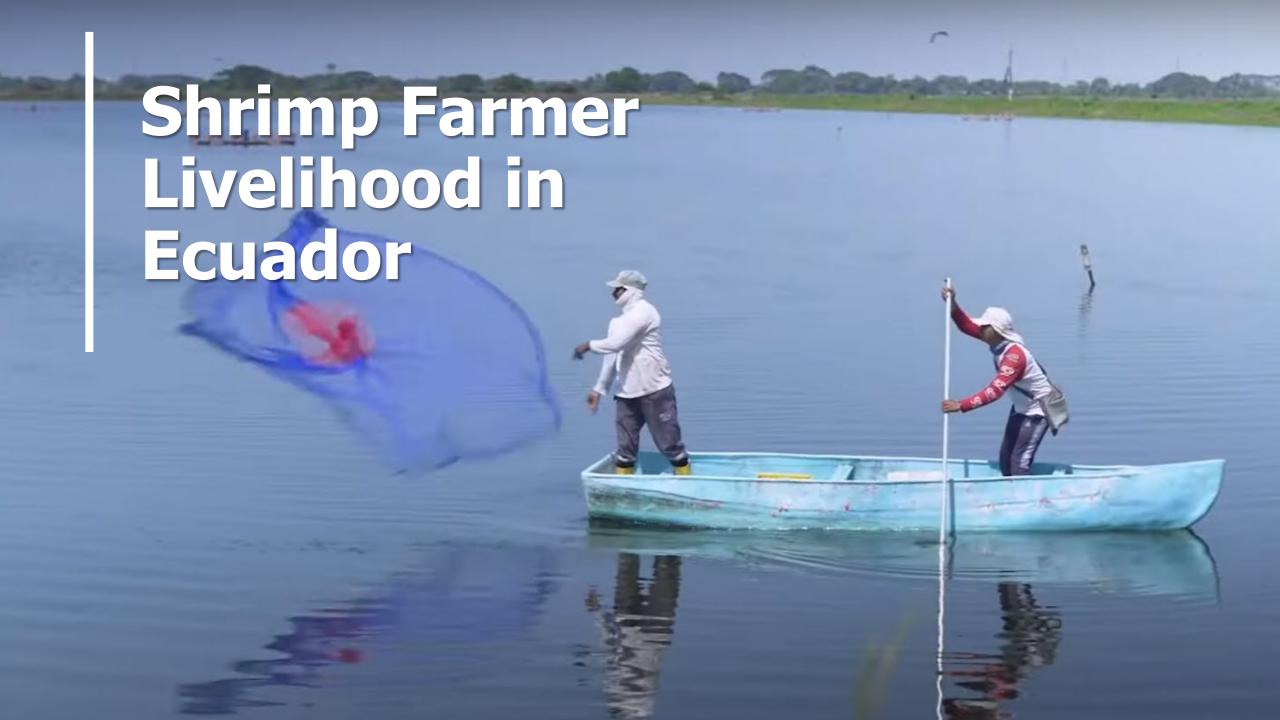

## **Ecuadorian Shrimp Farming**

- Shrimp farms comprise
   220,00 hectares
- 2<sup>nd</sup> largest generator of non-oil export earnings
- Employs over 340,000 people, many in poor, rural areas
- Women make up 33% of the workforce

## **Explore Customer Problems**

Conversations and interviews to understand shrimp farmer problems