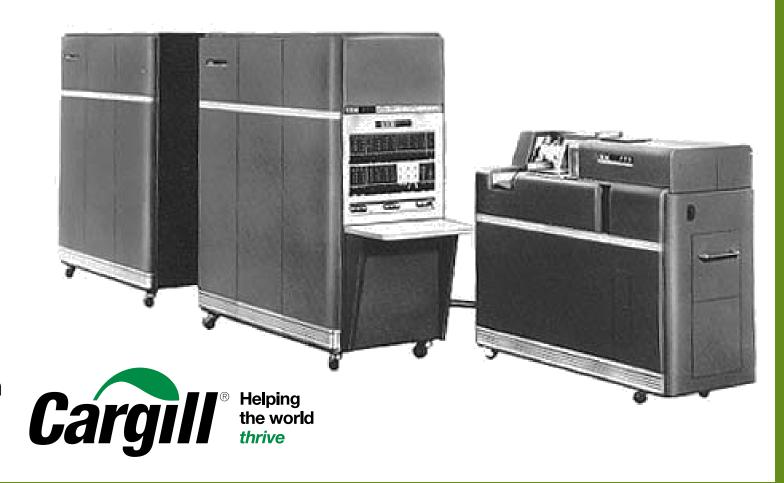

#### Cargill & IBM: Farmer Livelihood

- 1957 installed its first electronic digital computer, IBM 650
- Analyzed more than 4 million possible outcomes
- Precisely formulate a breakthrough product: Nutrena All-Mash Egg Feed
- Helped farmers raise healthier, larger and more productive chickens at a lower cost
- First formulation completely calculated by the computer— an industry turning point