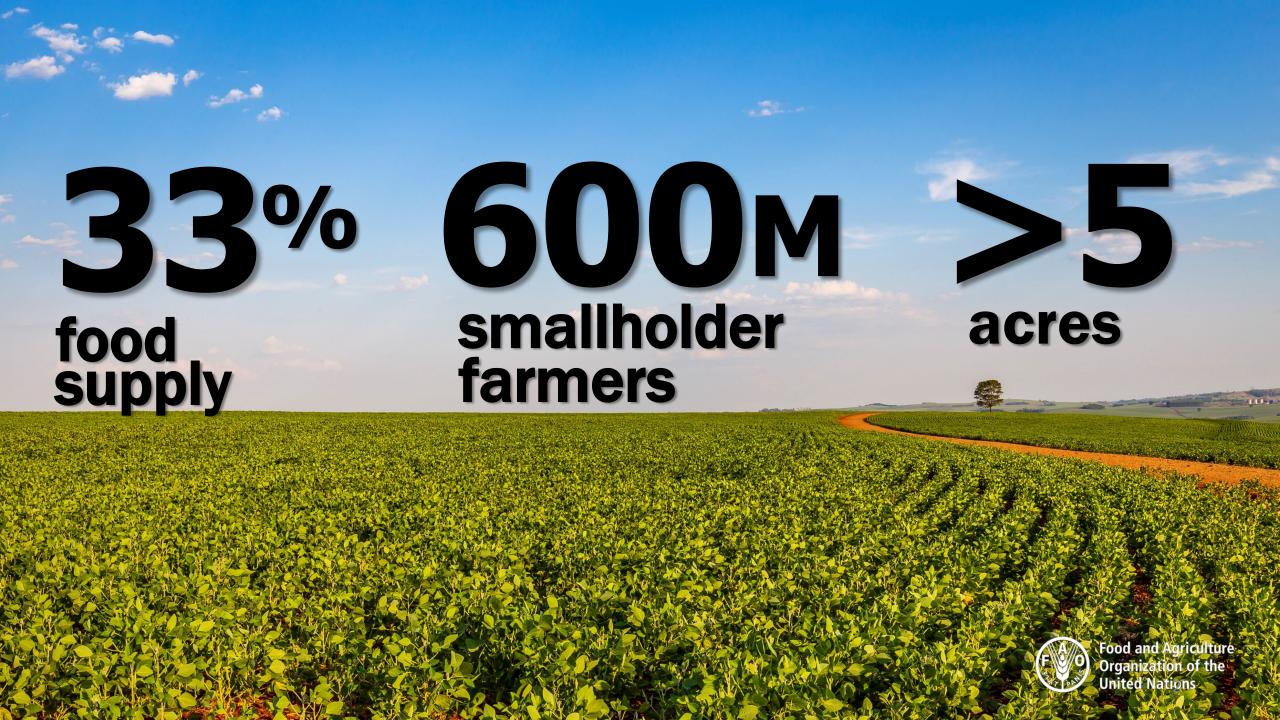

33% food supply

**African Male Elephants** 

(avg weight 14,000 lbs.)

total weight of **510K**African Male Elephants

## 600M smallholder farmers

U.S. Population 334 Million

1.8x U.S. Population

U.S. Football Fields
1.32 acres

3.5 U.S. Football Fields

Nourish the world in a safe, responsible and sustainable way.

Over 150,000 employees