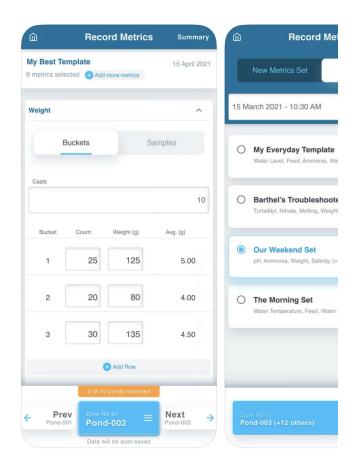

#### **Test Minimal Usable Demo (MUD)**

**Minimal Useable Demo (MUD)** 

**MEASURE:** Form Entries/Day (usage)

Launch and test with select shrimp farmers